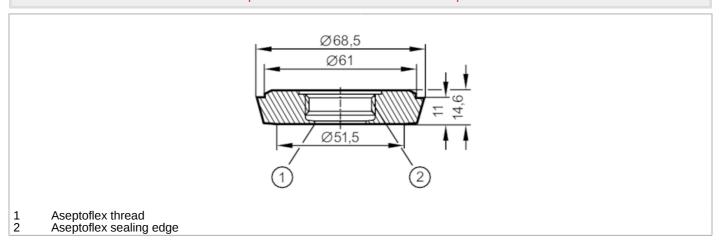

## E33013

### Process adapter hygienic pipe fitting

ADAPT IFM-DIN11851/DN50 (2)



### Article no longer available - archive entry

#### Alternative articles: E33713

When selecting an alternative article and accessories please note that technical data may differ!

The alternative article requires the use of a new sensor with Aseptoflex Vario external thread



# EC 1935/2004 FCM FD

| Application                                       |       |                                                                                                               |  |
|---------------------------------------------------|-------|---------------------------------------------------------------------------------------------------------------|--|
| Pressure rating                                   | [bar] | 25                                                                                                            |  |
| Tests / approvals                                 |       |                                                                                                               |  |
| Pressure Equipment Directive                      |       | A pos