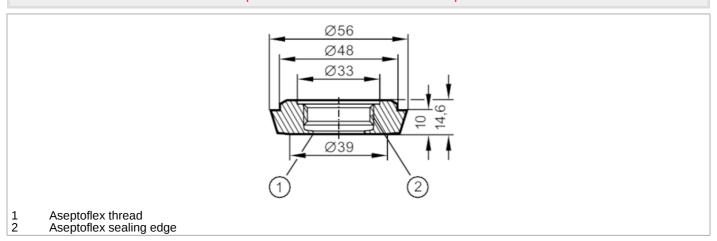

### Process adapter hygienic pipe fitting

ADA IFM-DIN11851/DN40 (1.5)

# EC 1935/2004 FCM FD

| Application                                       |       |                                                                                                               |
|---------------------------------------------------|-------|---------------------------------------------------------------------------------------------------------------|
| Pressure rating                                   | [bar] | 40                                                                                                            |
| Tests / approvals                                 |       |                                                                                                               |
| Pressure Equipment Directive                      |       | A possible classification to PED depends on the application and has to be carried out by the user / operator. |
| Safety instructions                               |       | The compatibility between medium and product material has to be checked in all applications.                  |
| Mechanical data                                   |       |                                                                                                               |
| Weight                                            | [g]   | 215                                                                                                           |
| Materials                                         |       | stainless steel (316L/1.4404)                                                                                 |
| Sensor connection                                 |       | Aseptoflex                                                                                                    |
| Process connection                                |       | hygienic pipe fitting DN40 (1,5") DIN 11851                                                                   |
| Surface characteristics Ra/Rz of the wetted parts |       | 0.4 / 4                                                                                                       |
| Hygienic equipment class to DIN 11866             |       | H4                                                                                                            |
| Remarks                                           |       |                                                                                                               |
| Pack quantity                                     |       | 1 pcs.                                                                                                        |