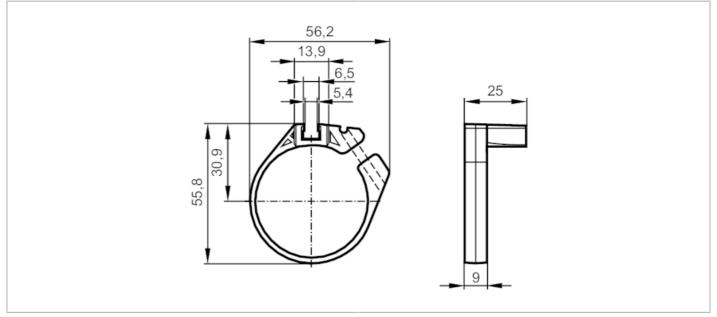

## Clean-line cylinder mounting clamp for cylinder

CLAMP FOR CLEAN LINE CYL 40/45

| Application          |      |                                                                 |
|----------------------|------|-----------------------------------------------------------------|
| Design               |      | for types MKT                                                   |
| Operating conditions |      |                                                                 |
| Ambient temperature  | [°C] | 050                                                             |
| Mechanical data      |      |                                                                 |
| Weight               | [g]  | 12.1                                                            |
| Materials            |      | mounting clamp: POM; fixture: aluminium; screw: stainless steel |
| Tightening torque    | [Nm] | 0.5; (Mounting screw)                                           |
| Clamping range       | [mm] | 4445                                                            |
| Piston diameter      | [mm] | 40                                                              |
| Accessories          |      |                                                                 |
| Items supplied       |      | socket head screws: 1 x SW2,5                                   |
| Remarks              |      |                                                                 |
| Pack quantity        |      | 1 pcs.                                                          |
| Diagrams and graphs  |      |                                                                 |
| Installation         |      |                                                                 |
|                      |      |                                                                 |
|                      |      | 19th C                                                          |
|                      |      |                                                                 |
|                      |      |                                                                 |
|                      |      |                                                                 |
|                      |      |                                                                 |
|                      |      |                                                                 |
|                      |      |                                                                 |
|                      |      |                                                                 |
|                      |      |                                                                 |