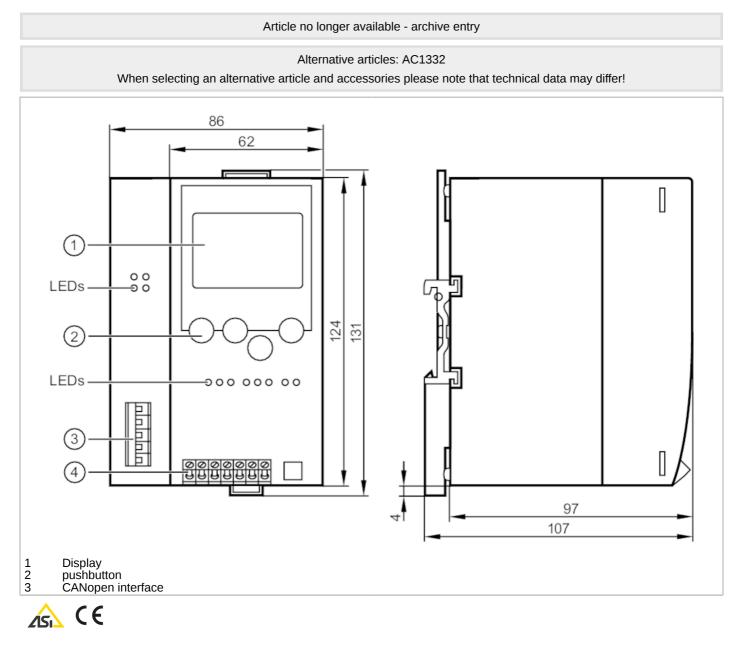

## AC1322

## AS-Interface CANopen gateway with PLC

ControllerE 2Mstr CO RS232

| Application                        |      |                                           |
|------------------------------------|------|-------------------------------------------|
| Application                        |      | decentralised controller; CANopen gateway |
| Electrical data                    |      |                                           |
| Operating voltage                  | [V]  | 24 DC                                     |
| Current consumption                | [mA] | < 500                                     |
| Max. current consumption from AS-i | [mA] | 10                                        |
| Max. power consumption             | [VA] | 10                                        |
| Interfaces                         |      |                                           |
| Communication interface            |      | RS232; CAN                                |
| CAN                                |      |                                           |
| Protocol                           |      | CANopen                                   |

## AS-Interface CANopen gateway with PLC

ControllerE 2Mstr CO RS232

| RS232                      |      |                                   |
|----------------------------|------|-----------------------------------|
| Transmission rate          |      | 9600115200 Baud                   |
| Connector type             |      | RJ11                              |
| Note on interfaces         |      | electrically isolated             |
| Operating conditions       |      |                                   |
| Ambient temperature        | [°C] | 060                               |
| Storage temperature        | [°C] | -2070                             |
| Max. relative air humidity | [%]  | 95                                |
| Protection                 |      | IP 20                             |
| AS-i classification        |      |                                   |
| AS-i version               |      | 2.1                               |
| AS-i master profile        |      | M3                                |
| Mechanical data            |      |                                   |
| Housing                    |      | housing for DIN rail mounting     |
| Materials                  |      | aluminium; steel sheet galvanised |
| Displays / operating eleme | nts  |                                   |
| Display                    |      | function 4 x LED, red             |
|                            |      | 3 x LED, green                    |
|                            |      | 3 x LED, yellow                   |
| Remarks                    |      |                                   |
| Pack quantity              |      | 1 pcs.                            |
| Electrical connection      |      |                                   |
| Connection                 |      |                                   |
|                            |      |                                   |
|                            |      |                                   |
|                            |      |                                   |
|                            |      |                                   |
|                            |      |                                   |
|                            |      | AS-i AS-i AS-i FE +24V OV         |
|                            |      | 2+ 2- 1+ 1- $H$                   |
|                            |      |                                   |
|                            |      |                                   |