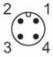

# Electrical connection

Cable: 10 m, silicone

Connector: 1 x M12; coding: A

#### Connection