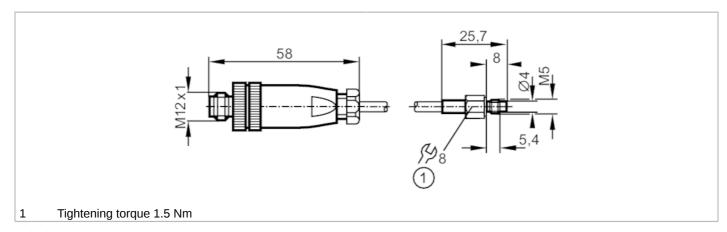

### Temperature cable sensor with screw-in sensor

TS-PT100-SCREW-IN M5

| Product characteristics        |                                        |
|--------------------------------|----------------------------------------|
| Measuring range                | -30180 °C -22356 °F                    |
| Process connection             | threaded connection M5 external thread |
| Application                    |                                        |
| Measuring element              | 1 x Pt 100; (to DIN EN 60751, class A) |
| Installation                   | surface mount RTD for solid bodies     |
| Electrical data                |                                        |
| Protection class               | III                                    |
| Measuring/setting range        |                                        |
| Measuring range                | -30180 °C -22356 °F                    |
| Accuracy / deviations          |                                        |
| Accuracy [K]                   | ± (0,15 K + 0,002 x t )                |
| Response times                 |                                        |
| Dynamic response T05 / T09 [s] | 3 / 8; (to DIN EN 60751)               |
| Operating conditions           |                                        |
| Protection                     | IP 67                                  |
| Tests / approvals              |                                        |
| MTTF [years]                   | 10377.8                                |
| Mechanical data                |                                        |
| Weight [g]                     | 394.25                                 |
| Housing                        | screw-in sensor                        |
| Dimensions [mm]                | M5 / L = 25.7                          |
| Thread designation             | M5                                     |
| Materials                      | stainless steel (316L/1.4404)          |
| Process connection             | threaded connection M5 external thread |
| Remarks                        |                                        |
| Pack quantity                  | 1 pcs.                                 |