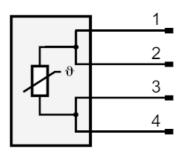

|
| Weight [g]                     | 394.25                                 |
| Housing                        | screw-in sensor                        |
| Dimensions [mm]                | M5 / L = 25.7                          |
| Thread designation             | M5                                     |
| Materials                      | stainless steel (316L/1.4404)          |
| Process connection             | threaded connection M5 external thread |
| Remarks                        |                                        |
| Pack quantity                  | 1 pcs.                                 |

# **TS0759**

### Temperature cable sensor with screw-in sensor





# Electrical connection

Cable: 10 m, silicone

Connector: 1 x M12; coding: A



#### Connection