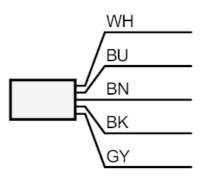

|      | Core colours : |
|------|----------------|
| BN = | brown          |
| BU = | blue           |
| BK = | black          |
| WH = | white          |
| GY = | grey           |