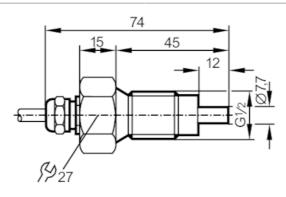

#### Alternative articles: SF5350 + E40096

When selecting an alternative article and accessories please note that technical data may differ!

| Product characteristics  | •       |                        |
|--------------------------|---------|------------------------|
| Process connection       |         | G 1/2 external thread  |
| Application              |         |                        |
| Application              |         | high-temperature range |
| Media                    |         | Liquids; Gases         |
| Medium temperature       | [°C]    | -2580                  |
| Pressure rating          | [bar]   | 30                     |
| Liquids                  |         |                        |
| Application              |         | high-temperature range |
| Medium temperature       | [°C]    | -2580                  |
| Gases                    |         |                        |
| Medium temperature       | [°C]    | -2580                  |
| Electrical data          |         |                        |
| Connection to control mo | onitor  | VS 0200                |
| Measuring/setting rang   | е       |                        |
| Liquids                  |         |                        |
| Setting range            | [cm/s]  | 3300                   |
| Greatest sensitivity     | [cm/s]  | 360                    |
| Gases                    |         |                        |
| Setting range            | [cm/s]  | 2002000                |
| Greatest sensitivity     | [cm/s]  | 200800                 |
| Accuracy / deviations    |         |                        |
| Temperature gradient     | [K/min] | 15                     |
| Response times           |         |                        |
| Response time            | [s]     | 110                    |
| Liquids                  |         |                        |
| Response time            | [s]     | 110                    |
|                          |         |                        |

## Flow sensor for connection to an evaluation unit

SFR12ABA

| Gases                                                           |     |                              |  |
|-----------------------------------------------------------------|-----|------------------------------|--|
| Response time                                                   | [s] | 110                          |  |
| Operating conditions                                            |     |                              |  |
| Protection                                                      |     | IP 67                        |  |
| Mechanical data                                                 |     |                              |  |
| Housing                                                         |     | threaded type                |  |
| Materials                                                       |     | stainless steel (303/1.4305) |  |
| Materials (wetted parts)                                        |     | stainless steel (303/1.4305) |  |
| Process connection                                              |     | G 1/2 external thread        |  |
| Accessories                                                     |     |                              |  |
| Items supplied                                                  |     | sealings: 2 x AMF 30         |  |
| Remarks                                                         |     |                              |  |
| Pack quantity                                                   |     | 1 pcs.                       |  |
| Electrical connection                                           |     |                              |  |
| Cable: 2 m, PUR; Maximum cable length: 100 m; 5 x 0.34 mm², PVC |     |                              |  |
| Connection                                                      |     |                              |  |