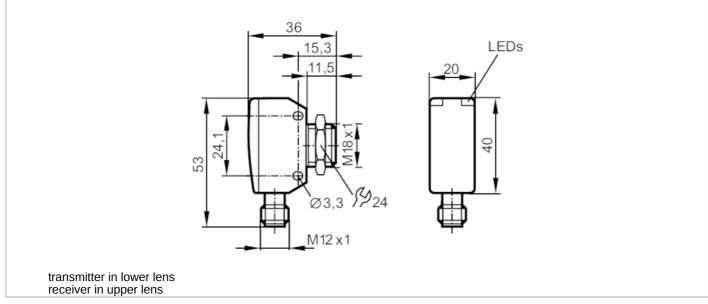

### Through-beam sensor transmitter

OGS-OOKG/US/V4A/CUBE

| Housing            |      | rectangular with M18 thread |
|--------------------|------|-----------------------------|
| Dimensions         | [mm] | 53 x 20 x 36                |
| Thread designation |      | M18 x 1                     |
| Materials          |      | 1.4542 (17-4 PH / 630); PEI |
| Lens material      |      | PEI                         |
| Lens alignment     |      | side lens                   |

|                               |           | Side letis                                            |  |  |  |
|-------------------------------|-----------|-------------------------------------------------------|--|--|--|
| Displays / operating elements |           |                                                       |  |  |  |
| Display                       | operation | 1 x LED, green                                        |  |  |  |
| Accessories                   |           |                                                       |  |  |  |
| Items supplied                |           | lock nut: 1, stainless steel                          |  |  |  |
| Remarks                       |           |                                                       |  |  |  |
| Remarks                       |           | operating voltage "supply class 2" according to cULus |  |  |  |
| Pack quantity                 |           | 1 pcs.                                                |  |  |  |
|                               |           |                                                       |  |  |  |