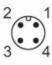

operation | 1 x LED, green                                        |  |  |  |
| Accessories                   |           |                                                       |  |  |  |
| Items supplied                |           | lock nut: 1, stainless steel                          |  |  |  |
| Remarks                       |           |                                                       |  |  |  |
| Remarks                       |           | operating voltage "supply class 2" according to cULus |  |  |  |
| Pack quantity                 |           | 1 pcs.                                                |  |  |  |
|                               |           |                                                       |  |  |  |

# Electrical connection

Connector: 1 x M12; coding: A



#### Connection