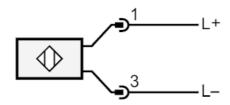

, green                                        |  |  |  |
| Accessories                   |           |                                                       |  |  |  |
| Items supplied                |           | lock nut: 1, stainless steel                          |  |  |  |
| Remarks                       |           |                                                       |  |  |  |
| Remarks                       |           | operating voltage "supply class 2" according to cULus |  |  |  |
| Pack quantity                 |           | 1 pcs.                                                |  |  |  |
|                               |           |                                                       |  |  |  |

# Electrical connection

Connector: 1 x M12; coding: A



#### Connection