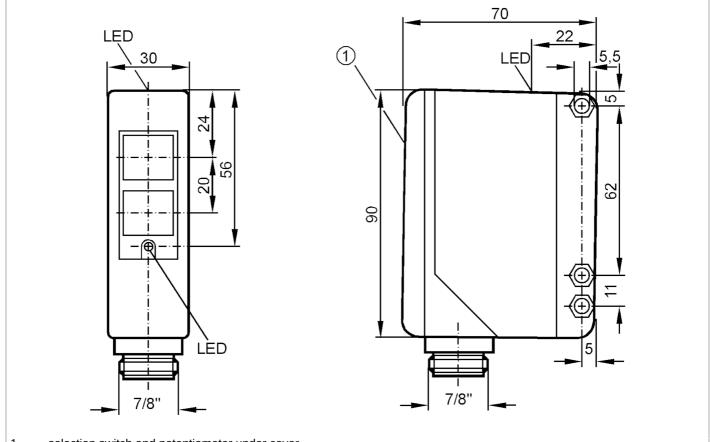

## Through-beam sensor transmitter

OAS-OOOA/LS500L/25M

1 selection switch and potentiometer under cover

| Product characteristics  |      |                     |  |
|--------------------------|------|---------------------|--|
| Housing                  |      | rectangular         |  |
| Application              |      |                     |  |
| Function principle       |      | Through-beam sensor |  |
| Electrical data          |      |                     |  |
| Frequency AC             | [Hz] | 4763                |  |
| Operating voltage        | [V]  | 20250 AC/DC         |  |
| Max. power consumption   | [VA] | 3.5                 |  |
| Protection class         |      | II                  |  |
| Outputs                  |      |                     |  |
| Short-circuit protection |      | no                  |  |
| Overload protection      |      | no                  |  |
| Detection zone           |      |                     |  |
| Transmitter / receiver   |      | transmitter         |  |
| Range                    | [m]  | 25                  |  |
| Range adjustable         |      | yes                 |  |
| Operating conditions     |      |                     |  |
| Ambient temperature      | [°C] | -2560               |  |
| Protection               |      | IP 65               |  |

## Through-beam sensor transmitter

OAS-OOOA/LS500L/25M

| Mechanical data              |         |                        |
|------------------------------|---------|------------------------|
| Weight                       | [g]     | 335.658                |
| Housing                      |         | rectangular            |
| Dimensions                   | [mm]    | 90 x 30 x 70           |
| Materials                    |         | PBT                    |
| Lens material                |         | PMMA                   |
| Lens alignment               |         | side lens              |
| Displays / operating e       | lements |                        |
| Display                      |         | operation 1 x LED, red |
| Accessories                  |         |                        |
| Items supplied               |         | Angle bracket          |
|                              |         | screwdrivers           |
| Remarks                      |         |                        |
| Pack quantity                |         | 1 pcs.                 |
| Electrical connection        |         |                        |
| Connector: 1 x 7/8"; cod     | lin     |                        |
| 2 <b>1 1 1 1 1 1 1 1 1 1</b> |         |                        |
| Connection                   |         |                        |
|                              |         | $\frac{4}{L^{+}}$      |