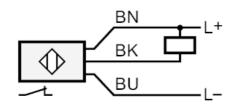

Connection

|      | Core colours : |  |
|------|----------------|--|
| BN = | brown          |  |
| BU = | blue           |  |
| BK = | black          |  |