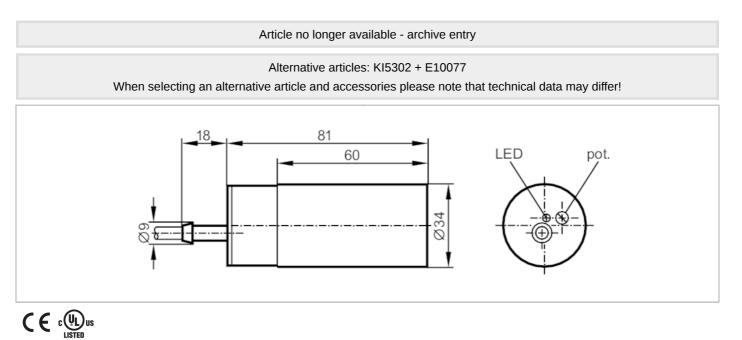

## **Capacitive sensor**

KB-3020-BNKG/NI

|        | NPN                  |  |  |
|--------|----------------------|--|--|
|        | normally closed      |  |  |
| [mm]   | 320                  |  |  |
| []     | cylindrical          |  |  |
| [mm]   | Ø 34 / L = 81        |  |  |
| []     |                      |  |  |
| D/1    | 1036 DC              |  |  |
|        |                      |  |  |
| [IIIA] | 13; (24 V)           |  |  |
|        | II                   |  |  |
|        | yes                  |  |  |
|        |                      |  |  |
|        | NPN                  |  |  |
|        | normally closed      |  |  |
| [V]    | 2.5                  |  |  |
| [mA]   | 250                  |  |  |
| [Hz]   | 40                   |  |  |
|        | yes                  |  |  |
|        | yes                  |  |  |
|        |                      |  |  |
| [mm]   | 320                  |  |  |
|        | yes                  |  |  |
| [mm]   | 20                   |  |  |
| [mm]   | 20 ± 10 %            |  |  |
| [mm]   | 016.2                |  |  |
|        | [mA]<br>[Hz]<br>[mm] |  |  |

## Capacitive sensor

KB-3020-BNKG/NI

| Accuracy / deviations                    |           |                                                                     |  |  |  |  |
|------------------------------------------|-----------|---------------------------------------------------------------------|--|--|--|--|
| Correction factor                        |           | glass: 0.4 / water: 1 / ceramics: 0.2 / PVC: 0.2                    |  |  |  |  |
| Hysteresis                               | [% of Sr] | 115                                                                 |  |  |  |  |
| Switch point drift                       | [% of Sr] | -1515                                                               |  |  |  |  |
| Operating conditions                     |           |                                                                     |  |  |  |  |
| Ambient temperature                      | [°C]      | -2570                                                               |  |  |  |  |
| Protection                               |           | IP 65                                                               |  |  |  |  |
| Increased immunity                       |           | yes; (increased immunity to conducted radio frequency interference) |  |  |  |  |
| Tests / approvals                        |           |                                                                     |  |  |  |  |
| EMC                                      |           | EN 60947-5-2                                                        |  |  |  |  |
| Mechanical data                          |           |                                                                     |  |  |  |  |
| Weight                                   | [g]       | 255                                                                 |  |  |  |  |
| Housing                                  |           | cylindrical                                                         |  |  |  |  |
| Mounting                                 |           | non-flush mountable                                                 |  |  |  |  |
| Dimensions                               | [mm]      | Ø 34 / L = 81                                                       |  |  |  |  |
| Materials                                |           | PBT                                                                 |  |  |  |  |
| Displays / operating elements            |           |                                                                     |  |  |  |  |
| Display                                  |           | switching status 1 x LED, yellow                                    |  |  |  |  |
| Accessories                              |           |                                                                     |  |  |  |  |
| Items supplied                           |           | Mounting clamps: 1                                                  |  |  |  |  |
|                                          |           | screwdriver: 1                                                      |  |  |  |  |
| Remarks                                  |           |                                                                     |  |  |  |  |
| Pack quantity                            |           | 1 pcs.                                                              |  |  |  |  |
| Electrical connection                    |           |                                                                     |  |  |  |  |
| Cable: 2 m, PVC; 3 x 0.5 mm <sup>2</sup> |           |                                                                     |  |  |  |  |
|                                          |           |                                                                     |  |  |  |  |