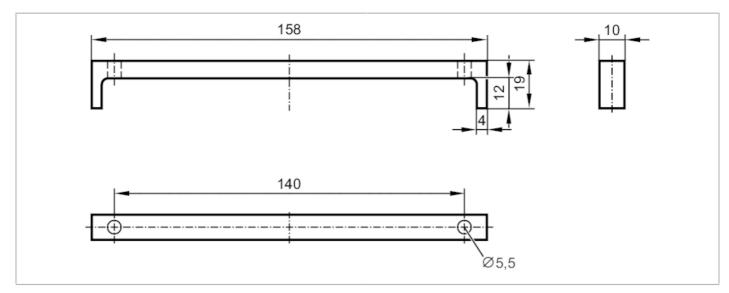

## Mounting frame for graphic displays

| Application      |      |                                                                            |
|------------------|------|----------------------------------------------------------------------------|
| Design           |      | for ecomatDisplay 12 "                                                     |
| Mechanical data  |      |                                                                            |
| Weight           | [g]  | 609.1                                                                      |
| Type of mounting |      | installation                                                               |
| Dimensions       | [mm] | 158 x 10 x 19                                                              |
| Materials        |      | Mounting frame: stainless steel (304/1.4301); Sealing: polypropylene black |
| Accessories      |      |                                                                            |
| Items supplied   |      | Mounting frame: 2                                                          |
|                  |      | set screw: 4                                                               |
|                  |      | washers: 4                                                                 |
|                  |      | Nuts: 4                                                                    |
|                  |      | Seal and vibration absorber                                                |
| Remarks          |      |                                                                            |
| Pack quantity    |      | 1 pcs.                                                                     |