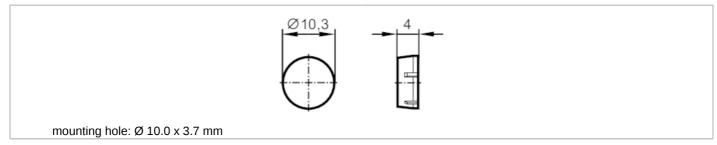

## C€ CK

| Application                        |        |                                          |
|------------------------------------|--------|------------------------------------------|
| Operating temperature (active)     | [°C]   | -4085                                    |
| Peak temperature (passive)         | [°C]   | 90                                       |
| Electrical data                    |        |                                          |
| Operating frequency                | [MHz]  | 13,56                                    |
| Memory size                        | [bit]  | 896                                      |
| Memory type                        |        | EEPROM                                   |
| Chip type                          |        | ICODE SLIX                               |
| Number of blocks                   |        | 28                                       |
| Block size                         | [Byte] | 4                                        |
| Unique Identification Number (UID) | [Byte] | 8                                        |
| RFID standard                      |        | ISO 15693                                |
| Max. read cycles                   |        | unlimited                                |
| Max. write cycles                  |        | 100000                                   |
| Operating conditions               |        |                                          |
| Ambient temperature                | [°C]   | -4085                                    |
| Storage temperature                | [°C]   | -4090                                    |
| Protection                         |        | IP 68                                    |
| Tests / approvals                  |        |                                          |
| Radio approval                     |        | ISO 15693                                |
| Mechanical data                    |        |                                          |
| Weight                             | [g]    | 5.4                                      |
| Type of mounting                   |        | Press-fit housing; Installation in metal |
| Dimensions                         | [mm]   | Ø 10.3 / L = 4                           |
| Materials                          |        | housing: PPA GF30; epoxy resin           |
| Remarks                            |        |                                          |
| Pack quantity                      |        | 10 pcs.                                  |