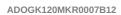

## Connecting cable with socket

| Electrical data       |      |                                                      |
|-----------------------|------|------------------------------------------------------|
| Operating voltage     | [V]  | 4.530 DC                                             |
| Operating conditions  |      |                                                      |
| Ambient temperature   | [°C] | -2580                                                |
| Protection            |      | IP 67                                                |
| Mechanical data       |      |                                                      |
| Weight                | [g]  | 685.8                                                |
| Dimensions            | [mm] | 28 x 28 x 52                                         |
| Materials             |      | brass in plastic sheath; PA 6.6 black                |
| Moulded-body material |      | brass / PA 6.6, in plastic sheath                    |
| Material nut          |      | brass, in plastic sheath / PA 6.6, in plastic sheath |
| Remarks               |      |                                                      |
| Pack quantity         |      | 1 pcs.                                               |

### **Electrical connection**

Cable: 7 m, PUR, Ø 8 mm;  $8 \times 0.14 \text{ mm}^2 + 4 \times 0.5 \text{ mm}^2$ 

### Electrical connection - socket

Connector: 1 x M23, straight; Moulded body: brass / PA 6.6, in plastic sheath; Locking: brass, in plastic sheath Connector: 1 x M23, straight; Moulded body: brass / PA 6.6, in plastic sheath; Locking: PA 6.6, in plastic sheath