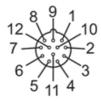

#### Connection

| <u>_ 1</u>     | PK    |
|----------------|-------|
| <sup>2</sup>   | BU    |
| 23             |       |
| 5 <u>4</u>     | DI    |
| 5<br>5         |       |
| 2 <u>6</u>     | GN    |
| 2 <sup>7</sup> | VT    |
| <u> </u>       |       |
| <u>9</u> n.c.  |       |
| <u></u>        | WH/GN |
| <u></u>        |       |
| <u> 12</u>     |       |
|                |       |

#### Core colours :

| BK = | black |
|------|-------|
| BN = | brown |
| BU = | blue  |
| GN = | green |
| GY = | grey  |
| PK = | pink  |
| RD = | red   |
| VT = | lilac |
| WH = | white |
|      |       |