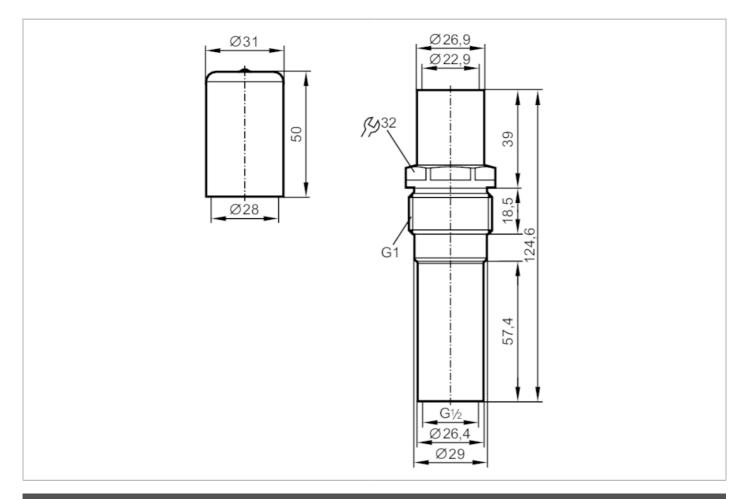

## Screw-in adapter for process sensors

| Application               |       |                                                                                                               |
|---------------------------|-------|---------------------------------------------------------------------------------------------------------------|
| Pressure rating           | [bar] | 40                                                                                                            |
| Tests / approvals         |       |                                                                                                               |
| Pressure Equipment Direct | ctive | A possible classification to PED depends on the application and has to be carried out by the user / operator. |
| Safety instructions       |       | The compatibility between medium and product material has to be checked in all applications.                  |
| Mechanical data           |       |                                                                                                               |
| Weight                    | [g]   | 276.5                                                                                                         |
| Materials                 |       | Adapter: stainless steel (316L/1.4404); Cover: PVC                                                            |
| Sensor connection         |       | G 1/2                                                                                                         |
| Process connection        |       | G 1                                                                                                           |
| Accessories               |       |                                                                                                               |
| Items supplied            |       | Cover                                                                                                         |
| Remarks                   |       |                                                                                                               |
| Pack quantity             |       | 1 pcs.                                                                                                        |