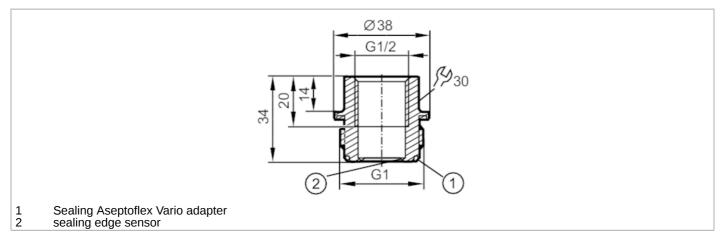

## Screw-in adapter for process sensors

ADAPT G1/2-G1 ASEPTOFLEX VARIO

## EC 1935/2004 FD

| Application                                   |       |                                                                                                               |
|-----------------------------------------------|-------|---------------------------------------------------------------------------------------------------------------|
| Pressure rating                               | [bar] | 50                                                                                                            |
| Tests / approvals                             |       |                                                                                                               |
| Pressure Equipment Dire                       | ctive | A possible classification to PED depends on the application and has to be carried out by the user / operator. |
| Safety instructions                           |       | The compatibility between medium and product material has to be checked in all applications.                  |
| Mechanical data                               |       |                                                                                                               |
| Weight                                        | [g]   | 220.5                                                                                                         |
| Materials                                     |       | stainless steel (316L/1.4435)                                                                                 |
| Sensor connection                             |       | G 1/2 sealing cone                                                                                            |
| Process connection                            |       | threaded connection G 1 external thread Aseptoflex Vario                                                      |
| Surface characteristics Roof the wetted parts | a/Rz  | 0.4 / 4                                                                                                       |
| Remarks                                       |       |                                                                                                               |
| Pack quantity                                 |       | 1 pcs.                                                                                                        |