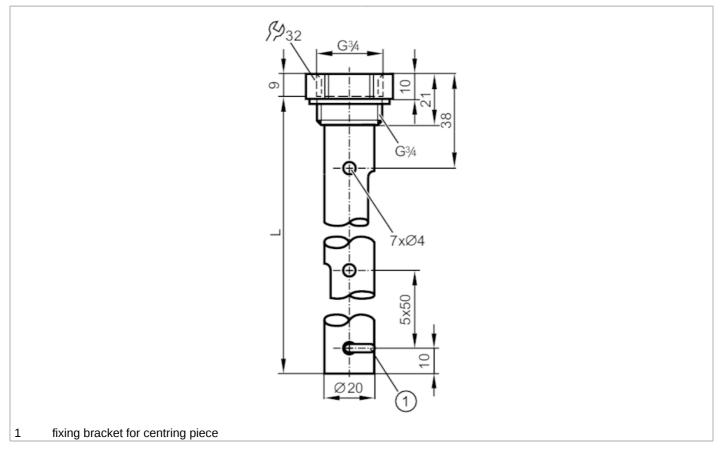

## **Coaxial pipe for level sensors**

LR COAX TUBE G3/4 L700 SLOTTED

## **CRN**

| Application                              |        |                                                                                                                                                               |
|------------------------------------------|--------|---------------------------------------------------------------------------------------------------------------------------------------------------------------|
| Design                                   |        | slotted design, for level sensors, LR                                                                                                                         |
| Medium temperature                       | [°C]   | -40200                                                                                                                                                        |
| Pressure rating                          | [bar]  | 16                                                                                                                                                            |
| Vacuum resistance                        | [mbar] | -1000                                                                                                                                                         |
| MAWP (for applications according to CRN) | [bar]  | 16                                                                                                                                                            |
| Mechanical data                          |        |                                                                                                                                                               |
| Weight                                   | [g]    | 385                                                                                                                                                           |
| Materials                                |        | Coaxial pipe: stainless steel (304/1.4301); Sealing: NBR reinforced fibre; Centring piece: PPS reinforced fibre; fixing bracket: stainless steel (301/1.4310) |
| Sensor connection                        |        | threaded connection G 3/4 internal thread                                                                                                                     |
| Process connection                       |        | threaded connection G 3/4 external thread                                                                                                                     |
| Length L                                 | [mm]   | 700                                                                                                                                                           |
| Accessories                              |        |                                                                                                                                                               |
| Items supplied                           |        | Sealing: 1                                                                                                                                                    |
| Remarks                                  |        |                                                                                                                                                               |
| Pack quantity                            |        | 1 pcs.                                                                                                                                                        |