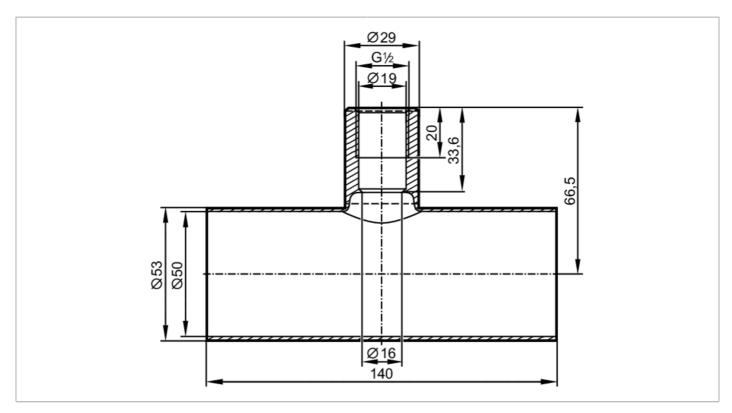

## **T-piece**

T-PIPE/G1/2/L140/DN50

## EC 1935/2004 EHEDG Tested FCM

| Application                                       |                                                                                                               |
|---------------------------------------------------|---------------------------------------------------------------------------------------------------------------|
| Design                                            | for sensors and adapters with process connection G ½ A                                                        |
| Pressure rating [b                                | ar] 20                                                                                                        |
| Tests / approvals                                 |                                                                                                               |
| Pressure Equipment Directive                      | A possible classification to PED depends on the application and has to be carried out by the user / operator. |
| Safety instructions                               | The compatibility between medium and product material has to be checked in all applications.                  |
| Mechanical data                                   |                                                                                                               |
| Weight                                            | [g] 667.5                                                                                                     |
| Materials                                         | stainless steel (1.4404 / 316L)                                                                               |
| Sensor connection                                 | G 1/2 sealing cone                                                                                            |
| Process connection                                | welding adapter Ø 53 mm                                                                                       |
| Surface characteristics Ra/Rz of the wetted parts | 0.8 / 4                                                                                                       |
| Accessories                                       |                                                                                                               |
| Items supplied                                    | O-ring: 1, FKM                                                                                                |
| Remarks                                           |                                                                                                               |
| Pack quantity                                     | 1 pcs.                                                                                                        |