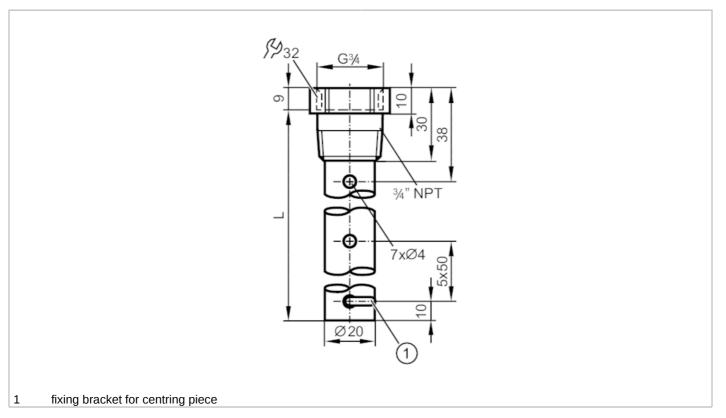

## CRN

| Application                              |        |                                                                                                                                    |
|------------------------------------------|--------|------------------------------------------------------------------------------------------------------------------------------------|
| Design                                   |        | for level sensors LR                                                                                                               |
| Medium temperature                       | [°C]   | -40200                                                                                                                             |
| Pressure rating                          | [bar]  | 16                                                                                                                                 |
| Vacuum resistance                        | [mbar] | -1000                                                                                                                              |
| MAWP (for applications according to CRN) | [bar]  | 16                                                                                                                                 |
| Mechanical data                          |        |                                                                                                                                    |
| Weight                                   | [g]    | 440                                                                                                                                |
| Materials                                |        | Coaxial pipe: stainless steel (1.4301 / 304); Centring piece: PPS reinforced fibre; fixing bracket: stainless steel (1.4310 / 301) |
| Sensor connection                        |        | threaded connection G 3/4 internal thread                                                                                          |
| Process connection                       |        | threaded connection 3/4" NPT external thread                                                                                       |
| Length L                                 | [mm]   | 700                                                                                                                                |
| Remarks                                  |        |                                                                                                                                    |
| Pack quantity                            |        | 1 pcs.                                                                                                                             |