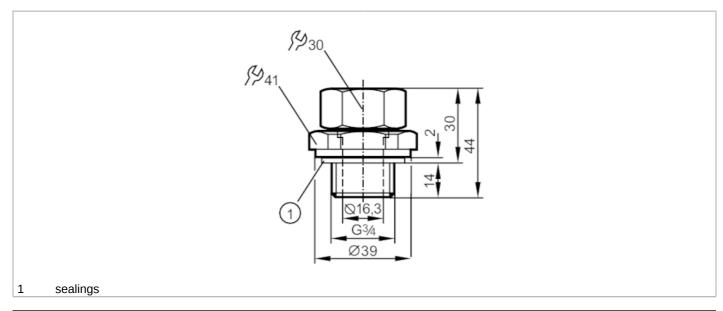

## **Clamp fitting for process sensors**

MOUNTING ADAPTER G3/4

| Application          |       |                                                                                                        |
|----------------------|-------|--------------------------------------------------------------------------------------------------------|
| Design               |       | for capacitive level sensors LK, LI, LT, LL                                                            |
| Installation         |       | Clamp fitting                                                                                          |
| Pressure rating      | [bar] | 0.5                                                                                                    |
| Operating conditions |       |                                                                                                        |
| Ambient temperature  | [°C]  | 080                                                                                                    |
| Mechanical data      |       |                                                                                                        |
| Weight               | [g]   | 250                                                                                                    |
| Dimensions           | [mm]  | Ø 39 / L = 44                                                                                          |
| Materials            |       | flange: stainless steel; Lock nut: stainless steel; spacer: brass; clamping ring: FKM; Sealing: Tesnit |
| Tightening torque    | [Nm]  | 69                                                                                                     |
| Sensor connection    |       | Ø 16 mm                                                                                                |
| Process connection   |       | threaded connection G 3/4 external thread                                                              |
| Remarks              |       |                                                                                                        |
| Pack quantity        |       | 1 pcs.                                                                                                 |