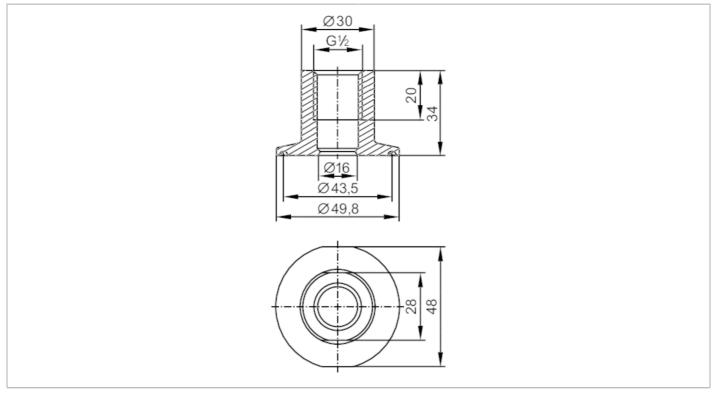

## CRN EC 1935/2004 EHEDG Tested FCM FDA

| Application                                      |       |                                                                                                               |
|--------------------------------------------------|-------|---------------------------------------------------------------------------------------------------------------|
| Pressure rating                                  | [bar] | 25                                                                                                            |
| MAWP (for applications according to CRN)         | [bar] | 25                                                                                                            |
| Tests / approvals                                |       |                                                                                                               |
| Pressure Equipment Directiv                      | е     | A possible classification to PED depends on the application and has to be carried out by the user / operator. |
| Safety instructions                              |       | The compatibility between medium and product material has to be checked in all applications.                  |
| Mechanical data                                  |       |                                                                                                               |
| Weight                                           | [g]   | 204.5                                                                                                         |
| Materials                                        |       | stainless steel (316L/1.4435)                                                                                 |
| Sensor connection                                |       | G 1/2 sealing cone                                                                                            |
| Process connection                               |       | Clamp DN25DN40 (11,5") DIN 32676 (ISO 2852)                                                                   |
| Surface characteristics Ra/R of the wetted parts | Z     | 0.4 / 4                                                                                                       |
|                                                  |       |                                                                                                               |
| Remarks                                          |       |                                                                                                               |