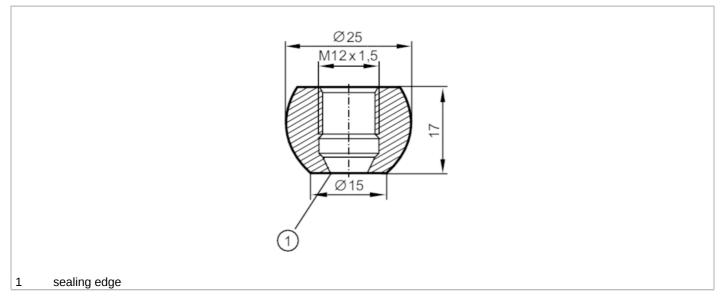

## EC 1935/2004 FDA

| Application                 |       |                                                                                                               |
|-----------------------------|-------|---------------------------------------------------------------------------------------------------------------|
| Medium temperature          | [°C]  | < 250                                                                                                         |
| Pressure rating             | [bar] | 50                                                                                                            |
| Tests / approvals           |       |                                                                                                               |
| Pressure Equipment Directiv | e     | A possible classification to PED depends on the application and has to be carried out by the user / operator. |
| Safety instructions         |       | The compatibility between medium and product material has to be checked in all applications.                  |
| Mechanical data             |       |                                                                                                               |
| Weight                      | [g]   | 45.1                                                                                                          |
| Materials                   |       | stainless steel (316L/1.4404)                                                                                 |
| Tightening torque           | [Nm]  | 520                                                                                                           |
| Sensor connection           |       | M12 x 1,5 sealing cone                                                                                        |
| Process connection          |       | welding adapter Ø 25 mm                                                                                       |
| Remarks                     |       |                                                                                                               |
| Pack quantity               |       | 1 pcs.                                                                                                        |