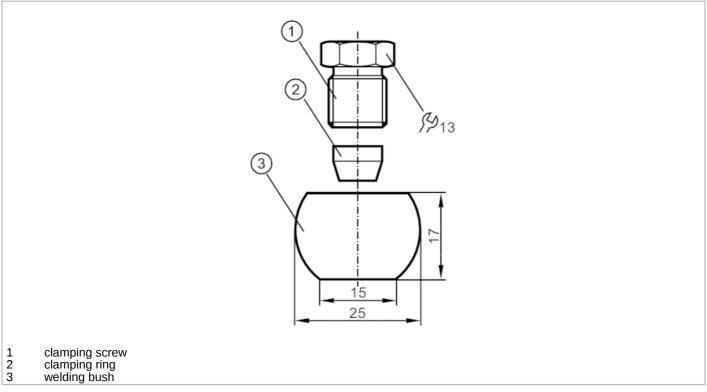

## EC 1935/2004 FDA

| Application                  |       |                                                                                                               |
|------------------------------|-------|---------------------------------------------------------------------------------------------------------------|
| Design                       |       | for temperature sensors Ø 6 mm                                                                                |
| Installation                 |       | Clamp fitting                                                                                                 |
| Pressure rating              | [bar] | 10                                                                                                            |
| Operating conditions         |       |                                                                                                               |
| Ambient temperature          | [°C]  | -10150                                                                                                        |
| Tests / approvals            |       |                                                                                                               |
| Pressure Equipment Directive | ve    | A possible classification to PED depends on the application and has to be carried out by the user / operator. |
| Safety instructions          |       | The compatibility between medium and product material has to be checked in all applications.                  |
| Mechanical data              |       |                                                                                                               |
| Weight                       | [g]   | 56.1                                                                                                          |
| Materials                    |       | stainless steel (316L/1.4404); clamping ring: PEEK                                                            |
| Tightening torque            | [Nm]  | < 10                                                                                                          |
| Sensor connection            |       | Ø 6 mm                                                                                                        |
| Process connection           |       | welding adapter Ø 25 mm                                                                                       |
| Remarks                      |       |                                                                                                               |
| Pack quantity                |       | 1 pcs.                                                                                                        |