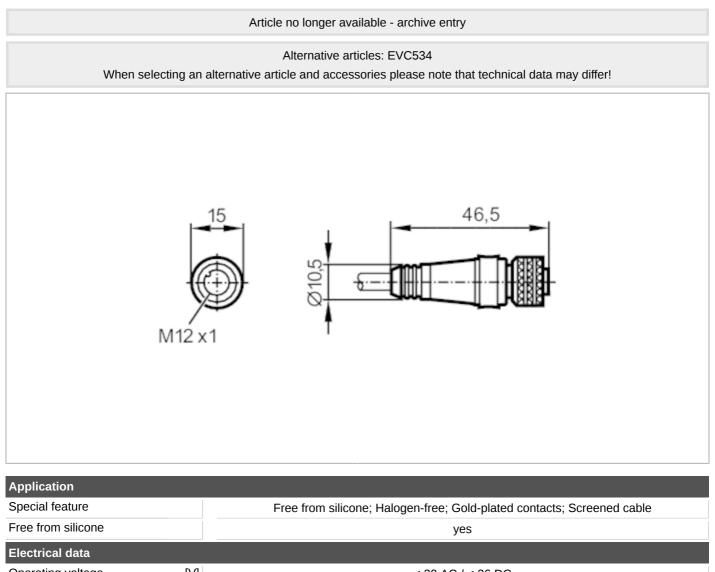

#### Connecting cable with socket

ADOGH050MSS0010C05

| Special feature         |      | Free from silicone; Halogen-free; Gold-plated contacts; Screened cable |
|-------------------------|------|------------------------------------------------------------------------|
| Free from silicone      |      | yes                                                                    |
| Electrical data         |      |                                                                        |
| Operating voltage       | [V]  | < 30 AC / < 36 DC                                                      |
| Protection class        |      | III                                                                    |
| Max. current load total | [A]  | 4                                                                      |
| Operating conditions    |      |                                                                        |
| Ambient temperature     | [°C] | -2580                                                                  |
| Protection              |      | IP 67                                                                  |
| Mechanical data         |      |                                                                        |
| Weight                  | [g]  | 455.4                                                                  |
| Dimensions              | [mm] | 15 x 15 x 46.5                                                         |
| Materials               |      | TPU                                                                    |
| Moulded-body material   |      | TPU                                                                    |
| Material nut            |      | brass, nickel-plated                                                   |
| Remarks                 |      |                                                                        |
| Pack quantity           |      | 1 pcs.                                                                 |

### Electrical connection - socket

Connector: 1 x M12, straight; coding: A; Moulded body: TPU; Locking: brass, nickel-plated; Contacts: gold-plated; Tightening torque: 0.5 Nm; Shielded connection cable: screen not connected