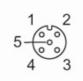

### Electrical connection - socket

Connector: 1 x M12, straight; coding: A; Moulded body: TPU; Locking: brass, nickel-plated; Contacts: gold-plated; Tightening torque: 0.5 Nm; Shielded connection cable: screen not connected