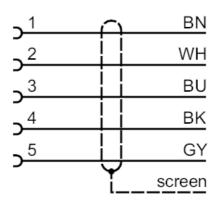

#### Connection

| BK = | Core colours :<br>black |
|------|-------------------------|
| BN = | brown                   |
| BU = | blue                    |
| GY = | grey                    |
| WH = | white                   |