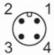

|  |
| Weight [g                     | 110.7                                  |  |
| Housing                       | screw-in sensor                        |  |
| Dimensions [mm                | M6                                     |  |
| Thread designation            | M6                                     |  |
| Materials                     | stainless steel (316L/1.4404)          |  |
| Process connection            | threaded connection M6 external thread |  |
| Remarks                       |                                        |  |
| Pack quantity                 | 1 pcs.                                 |  |

# **TS2659**

## Temperature cable sensor with screw-in sensor





# Electrical connection

Cable: 2 m, silicone

Connector: 1 x M12; coding: A



### Connection