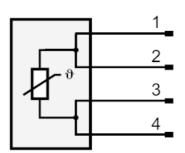

|  |
| Weight [g                     | 110.7                                  |  |
| Housing                       | screw-in sensor                        |  |
| Dimensions [mm                | M6                                     |  |
| Thread designation            | M6                                     |  |
| Materials                     | stainless steel (316L/1.4404)          |  |
| Process connection            | threaded connection M6 external thread |  |
| Remarks                       |                                        |  |
| Pack quantity                 | 1 pcs.                                 |  |

# **TS2659**

## Temperature cable sensor with screw-in sensor





# Electrical connection

Cable: 2 m, silicone

Connector: 1 x M12; coding: A



### Connection