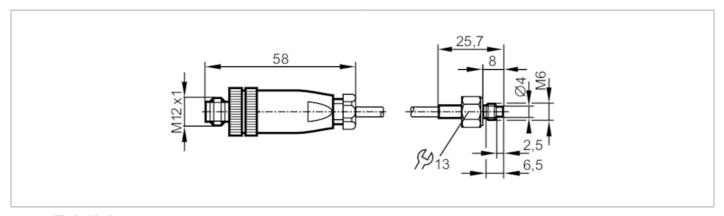

## Temperature cable sensor with screw-in sensor

| Product characteristics       |                                        |  |
|-------------------------------|----------------------------------------|--|
| Measuring range               | -30180 °C -22356 °F                    |  |
| Process connection            | threaded connection M6 external thread |  |
| Application                   |                                        |  |
| Measuring element             | 1 x Pt 100; (to DIN EN 60751, class A) |  |
| Installation                  | surface mount RTD for solid bodies     |  |
| Electrical data               |                                        |  |
| Protection class              | III                                    |  |
| Measuring/setting range       |                                        |  |
| Measuring range               | -30180 °C -22356 °F                    |  |
| Accuracy / deviations         |                                        |  |
| Accuracy [K                   | ± (0,15 K + 0,002 x t )                |  |
| Response times                |                                        |  |
| Dynamic response T05 / T09 [s | 3 / 8; (to DIN EN 60751)               |  |
| Operating conditions          |                                        |  |
| Protection                    | IP 67                                  |  |
| Tests / approvals             |                                        |  |
| MTTF [years                   | 10377.8                                |  |
| Mechanical data               |                                        |  |
| Weight [g                     | 110.7                                  |  |
| Housing                       | screw-in sensor                        |  |
| Dimensions [mm                | M6                                     |  |
| Thread designation            | M6                                     |  |
| Materials                     | stainless steel (316L/1.4404)          |  |
| Process connection            | threaded connection M6 external thread |  |
| Remarks                       |                                        |  |
| Pack quantity                 | 1 pcs.                                 |  |