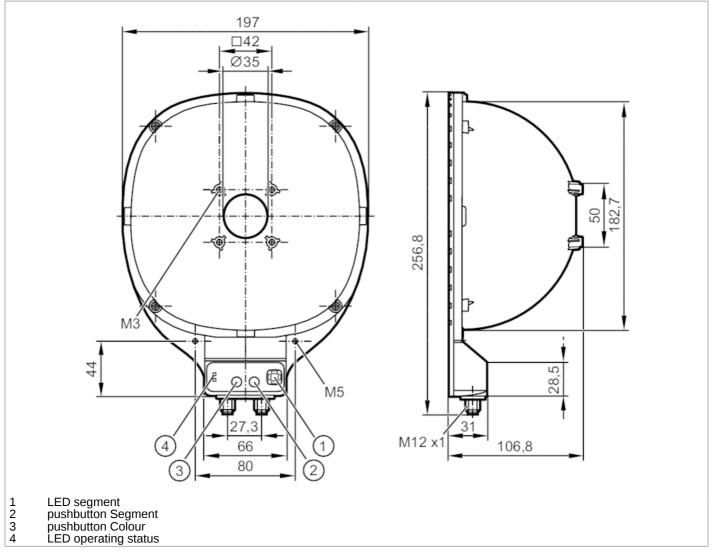

#### **External illumination**

Dome Light 130 CY RD/ US

| Number of digital inputs                  |              | 1                                                  |  |  |  |  |
|-------------------------------------------|--------------|----------------------------------------------------|--|--|--|--|
| Operating conditi                         | ons          |                                                    |  |  |  |  |
| Ambient temperatu                         | ıre [°C]     | -1040                                              |  |  |  |  |
| Storage temperatu                         | ire [°C]     | -2060                                              |  |  |  |  |
| Protection                                |              | IP 65                                              |  |  |  |  |
| Tests / approvals                         |              |                                                    |  |  |  |  |
| Photobiological safety                    |              | risk group 1; (DIN EN 62471)                       |  |  |  |  |
| Mechanical data                           |              |                                                    |  |  |  |  |
| Weight                                    | [g]          | 817.35                                             |  |  |  |  |
| Dimensions                                | [mm]         | 256.8 x 197 x 106.7                                |  |  |  |  |
| Materials                                 |              | housing: aluminium black anodised; Cover: ABS      |  |  |  |  |
| Tightening torque                         | [Nm]         | 0.51.5                                             |  |  |  |  |
| Displays / operati                        | ing elements |                                                    |  |  |  |  |
| Display                                   | Ū.           | operation 1 x LED, green                           |  |  |  |  |
|                                           |              | operating mode "high light intensity" 1 x LED, red |  |  |  |  |
|                                           |              | LED segment 1 x LED, white                         |  |  |  |  |
| Remarks                                   |              |                                                    |  |  |  |  |
| Pack quantity                             |              | 1 pcs.                                             |  |  |  |  |
| Electrical connection - parameter setting |              |                                                    |  |  |  |  |
| Connector: M12; c                         | oding: A     |                                                    |  |  |  |  |
|                                           |              |                                                    |  |  |  |  |
|                                           |              |                                                    |  |  |  |  |
| 2 1 8                                     | 3            |                                                    |  |  |  |  |
| 3()7                                      |              |                                                    |  |  |  |  |
| 4 6                                       |              |                                                    |  |  |  |  |
| 5                                         |              |                                                    |  |  |  |  |
|                                           |              |                                                    |  |  |  |  |
| 1: operating mode "high light intensity"  |              |                                                    |  |  |  |  |
| 2: colour 2                               |              |                                                    |  |  |  |  |
| 3:                                        |              |                                                    |  |  |  |  |
| LED segment 1                             |              |                                                    |  |  |  |  |
| 5:<br>6:                                  |              |                                                    |  |  |  |  |
| 6:<br>7:                                  |              |                                                    |  |  |  |  |
| 3: deactivate buttons                     |              |                                                    |  |  |  |  |
| -                                         |              | -                                                  |  |  |  |  |