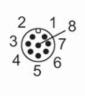

## Electrical connection - parameter setting

Connector: M12; coding: A

| 1.         | operating mode "hig | ah liaht intensity"  |
|------------|---------------------|----------------------|
| <b>工</b> . | Operating mode in   | arringin milleribily |

2: colour 2 3: GND

4: LED segment 1 5: LED segment 2 LED segment 3 6: 7: LED segment 4 8: deactivate buttons