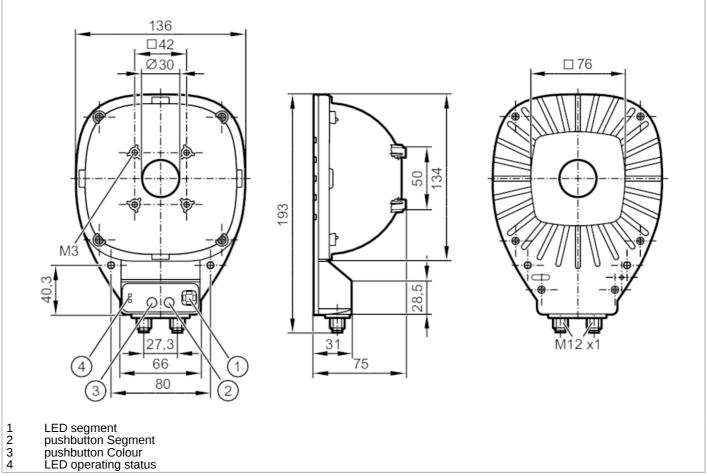

| Photobiological safety risk group 1; (DIN EN 62471) |      | risk group 1; (DIN EN 62471)                  |  |
|-----------------------------------------------------|------|-----------------------------------------------|--|
| Mechanical data                                     |      |                                               |  |
| Weight                                              | [9]  | 512.05                                        |  |
| Dimensions                                          | [mm] | 193 x 136 x 75                                |  |
| Materials                                           |      | housing: aluminium black anodised; Cover: ABS |  |

| Tightening torque        | [Nm]   | 0.51.5                                |                |
|--------------------------|--------|---------------------------------------|----------------|
| Displays / operating ele | ements |                                       |                |
| Display                  |        | operation                             | 1 x LED, green |
|                          |        | operating mode "high light intensity" | 1 x LED, red   |

|               | LED segment | 1 x LED, white |
|---------------|-------------|----------------|
| Remarks       |             |                |
| Pack quantity |             | 1 pcs.         |