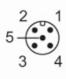

#### Electrical connection - power supply

Connector: M12; coding: A

- 1: U+
- 2: trigger input NPN
- 3: GND
- 4: trigger input PNP
- 5: dimmer