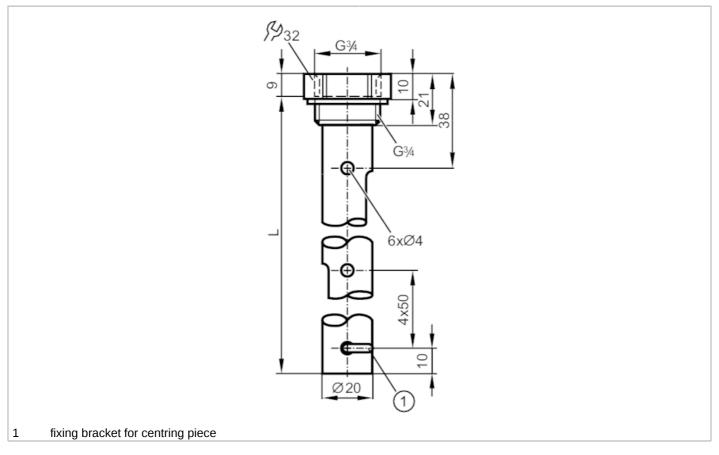

## **CRN**

| Application                              |        |                                                                                                                                                                   |
|------------------------------------------|--------|-------------------------------------------------------------------------------------------------------------------------------------------------------------------|
| Design                                   |        | slotted design, for level sensors, LR                                                                                                                             |
| Medium temperature                       | [°C]   | -40200                                                                                                                                                            |
| Pressure rating                          | [bar]  | 16                                                                                                                                                                |
| Vacuum resistance                        | [mbar] | -1000                                                                                                                                                             |
| MAWP (for applications according to CRN) | [bar]  | 16                                                                                                                                                                |
| Mechanical data                          |        |                                                                                                                                                                   |
| Weight                                   | [g]    | 620                                                                                                                                                               |
| Materials                                |        | Coaxial pipe: stainless steel (1.4301 / 304); Sealing: NBR reinforced fibre; Centring piece: PPS reinforced fibre; fixing bracket: stainless steel (1.4310 / 301) |
| Sensor connection                        |        | threaded connection G 3/4 internal thread                                                                                                                         |
| Process connection                       |        | threaded connection G 3/4 external thread                                                                                                                         |
| Length L                                 | [mm]   | 1200                                                                                                                                                              |
| Accessories                              |        |                                                                                                                                                                   |
| Items supplied                           |        | Sealing: 1                                                                                                                                                        |
| Accessories (optional)                   |        | Centring piece for coaxial pipes: 1, E43222                                                                                                                       |
| Remarks                                  |        |                                                                                                                                                                   |
| Remarks                                  |        | When used under DNV GL conditions mounting of an additional centring piece is required                                                                            |
| Pack quantity                            |        | 1 pcs.                                                                                                                                                            |