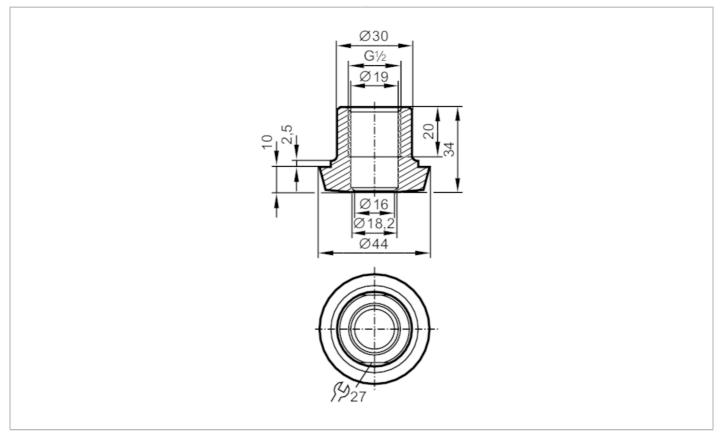

## E43304

## Process adapter hygienic pipe fitting

ADAPT G1/2-DIN11851 DN25

## EC 1935/2004 FCM FDA

| Amuliantina                                       |       |                                                                                                               |
|---------------------------------------------------|-------|---------------------------------------------------------------------------------------------------------------|
| Application                                       |       |                                                                                                               |
| Pressure rating                                   | [bar] | 40                                                                                                            |
| Tests / approvals                                 |       |                                                                                                               |
| Pressure Equipment Directive                      |       | A possible classification to PED depends on the application and has to be carried out by the user / operator. |
| Safety instructions                               |       | The compatibility between medium and product material has to be checked in all applications.                  |
| Mechanical data                                   |       |                                                                                                               |
| Weight                                            | [g]   | 219.5                                                                                                         |
| Materials                                         |       | stainless steel (1.4435 / 316L)                                                                               |
| Sensor connection                                 |       | G 1/2 sealing cone                                                                                            |
| Process connection                                |       | hygienic pipe fitting DN25 (1") DIN 11851                                                                     |
| Surface characteristics Ra/Rz of the wetted parts |       | 0.4 / 4                                                                                                       |
| Hygienic equipment class to DIN 11866             |       | H4                                                                                                            |
| Remarks                                           |       |                                                                                                               |
| Pack quantity                                     |       | 1 pcs.                                                                                                        |