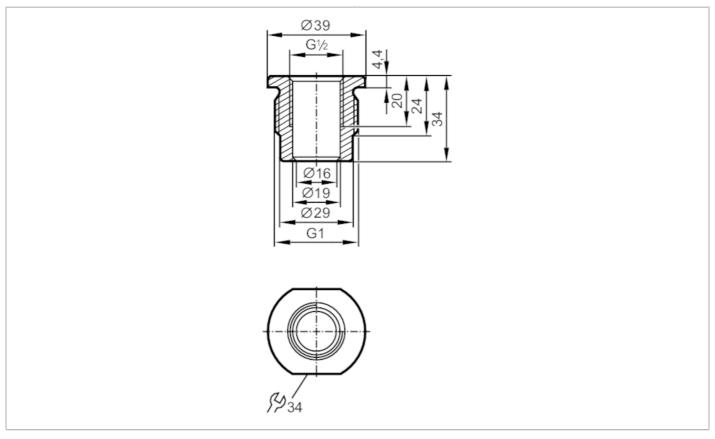

## E43303

## Screw-in adapter for process sensors

ADAPT G1/2-G1

## CRN EC 1935/2004 FCM FD/A

| Tests / approvals                                 |     |                                                                                                               |
|---------------------------------------------------|-----|---------------------------------------------------------------------------------------------------------------|
| Pressure Equipment Directive                      |     | A possible classification to PED depends on the application and has to be carried out by the user / operator. |
| Safety instructions                               |     | The compatibility between medium and product material has to be checked in all applications.                  |
| Mechanical data                                   |     |                                                                                                               |
| Weight                                            | [g] | 189                                                                                                           |
| Materials                                         |     | stainless steel (316L/1.4435)                                                                                 |
| Sensor connection                                 |     | G 1/2 sealing cone                                                                                            |
| Process connection                                |     | threaded connection G 1                                                                                       |
| Surface characteristics Ra/Rz of the wetted parts |     | 0.4 / 4                                                                                                       |
| Remarks                                           |     |                                                                                                               |
| Pack quantity                                     |     | 1 pcs.                                                                                                        |