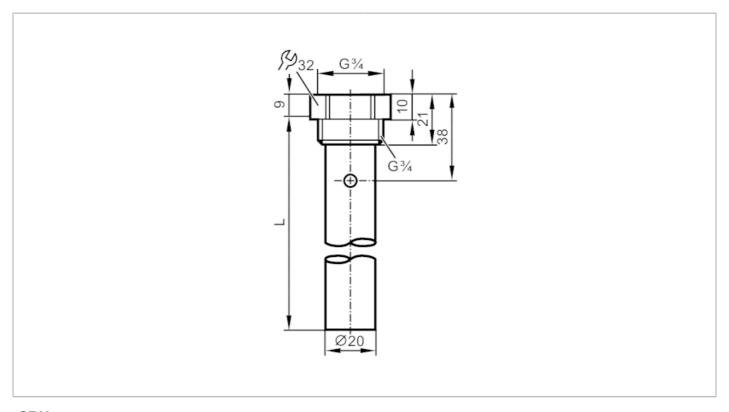

## **CRN**

| Application                              |        |                                                                                                                                                             |
|------------------------------------------|--------|-------------------------------------------------------------------------------------------------------------------------------------------------------------|
| Design                                   |        | for level sensors LR                                                                                                                                        |
| Medium temperature                       | [°C]   | -20200                                                                                                                                                      |
| Pressure rating                          | [bar]  | 16                                                                                                                                                          |
| Vacuum resistance                        | [mbar] | -1000                                                                                                                                                       |
| MAWP (for applications according to CRN) | [bar]  | 16                                                                                                                                                          |
| Mechanical data                          |        |                                                                                                                                                             |
| Weight                                   | [g]    | 135                                                                                                                                                         |
| Materials                                |        | Coaxial pipe: stainless steel (304/1.4301); Sealing: NBR reinforced fibre; Centring piece: PPS reinforced fibre; Fixing strap: stainless steel (301/1.4310) |
| Sensor connection                        |        | G 3/4                                                                                                                                                       |
| Process connection                       |        | G 3/4                                                                                                                                                       |
| Length L                                 | [mm]   | 150                                                                                                                                                         |
| Accessories                              |        |                                                                                                                                                             |
| Items supplied                           |        | sealings: 1                                                                                                                                                 |
| Remarks                                  |        |                                                                                                                                                             |
| Pack quantity                            |        | 1 pcs.                                                                                                                                                      |