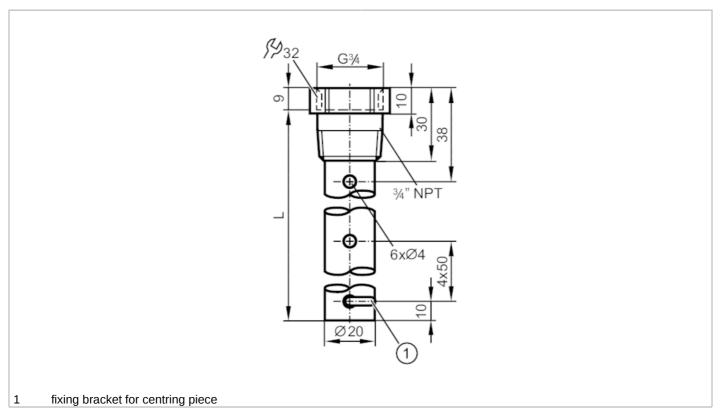

## CRN

| Application                              |        |                                                                                                                                    |
|------------------------------------------|--------|------------------------------------------------------------------------------------------------------------------------------------|
| Design                                   |        | for level sensors LR                                                                                                               |
| Medium temperature                       | [°C]   | -40200                                                                                                                             |
| Pressure rating                          | [bar]  | 16                                                                                                                                 |
| Vacuum resistance                        | [mbar] | -1000                                                                                                                              |
| MAWP (for applications according to CRN) | [bar]  | 16                                                                                                                                 |
| Mechanical data                          |        |                                                                                                                                    |
| Weight                                   | [g]    | 299.5                                                                                                                              |
| Materials                                |        | Coaxial pipe: stainless steel (1.4301 / 304); Centring piece: PPS reinforced fibre; fixing bracket: stainless steel (1.4310 / 301) |
| Sensor connection                        |        | threaded connection G 3/4 internal thread                                                                                          |
| Process connection                       |        | threaded connection 3/4" NPT external thread                                                                                       |
| Length L                                 | [mm]   | 450                                                                                                                                |
| Remarks                                  |        |                                                                                                                                    |
| Pack quantity                            |        | 1 pcs.                                                                                                                             |