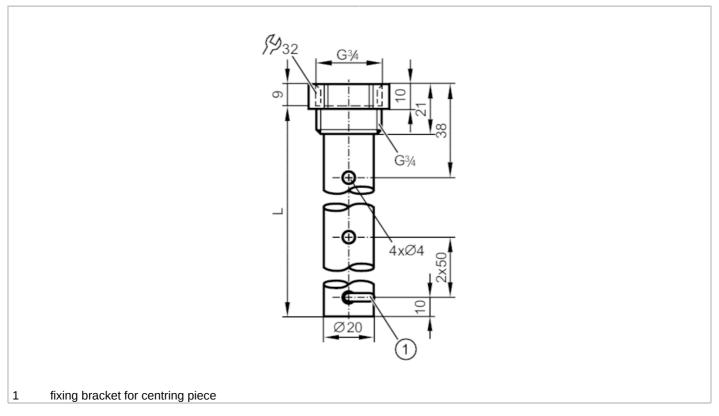

## **CRN**

| Application                              |        |                                                                                                                                                               |
|------------------------------------------|--------|---------------------------------------------------------------------------------------------------------------------------------------------------------------|
| Design                                   |        | for level sensors LR                                                                                                                                          |
| Medium temperature                       | [°C]   | -40200                                                                                                                                                        |
| Pressure rating                          | [bar]  | 16                                                                                                                                                            |
| Vacuum resistance                        | [mbar] | -1000                                                                                                                                                         |
| MAWP (for applications according to CRN) | [bar]  | 16                                                                                                                                                            |
| Mechanical data                          |        |                                                                                                                                                               |
| Weight                                   | [g]    | 180.5                                                                                                                                                         |
| Materials                                |        | Coaxial pipe: stainless steel (304/1.4301); Sealing: NBR reinforced fibre; Centring piece: PPS reinforced fibre; fixing bracket: stainless steel (301/1.4310) |
| Sensor connection                        |        | threaded connection G 3/4 internal thread                                                                                                                     |
| Process connection                       |        | threaded connection G 3/4 external thread                                                                                                                     |
| Length L                                 | [mm]   | 240                                                                                                                                                           |
| Accessories                              |        |                                                                                                                                                               |
| Items supplied                           |        | Sealing: 1                                                                                                                                                    |
| Remarks                                  |        |                                                                                                                                                               |
| Pack quantity                            |        | 1 pcs.                                                                                                                                                        |