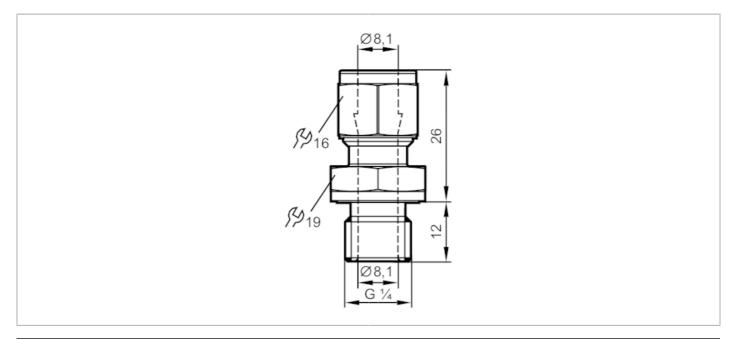

## **Progressive ring fitting**

COMPRESSION FITTING G1/4

| Application                  |       |                                                                                                               |
|------------------------------|-------|---------------------------------------------------------------------------------------------------------------|
| Installation                 |       | Progressive ring fitting                                                                                      |
| Pressure rating [            | [bar] | 50                                                                                                            |
| Tests / approvals            |       |                                                                                                               |
| Pressure Equipment Directive |       | A possible classification to PED depends on the application and has to be carried out by the user / operator. |
| Safety instructions          |       | The compatibility between medium and product material has to be checked in all applications.                  |
| Mechanical data              |       |                                                                                                               |
| Weight                       | [g]   | 50                                                                                                            |
| Materials                    |       | stainless steel (316L/1.4404); Gasket: FKM                                                                    |
| Sensor connection            |       | Ø 8 mm                                                                                                        |
| Process connection           |       | threaded connection G 1/4                                                                                     |
| Accessories                  |       |                                                                                                               |
| Items supplied               |       | Gasket                                                                                                        |
| Remarks                      |       |                                                                                                               |
| Pack quantity                |       | 1 pcs.                                                                                                        |