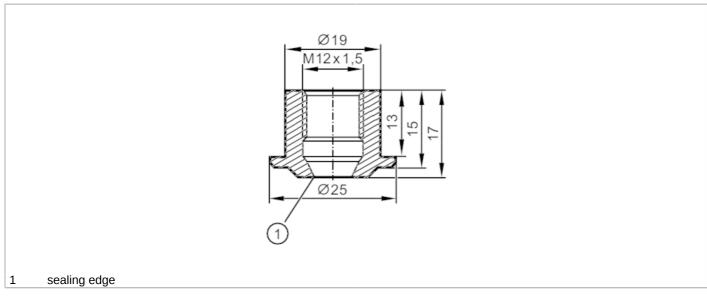

## EC 1935/2004 FDA

| Application                 |       |                                                                                                               |
|-----------------------------|-------|---------------------------------------------------------------------------------------------------------------|
| Medium temperature          | [°C]  | < 250                                                                                                         |
| Pressure rating             | [bar] | 50                                                                                                            |
| Tests / approvals           |       |                                                                                                               |
| Pressure Equipment Directiv | /e    | A possible classification to PED depends on the application and has to be carried out by the user / operator. |
| Safety instructions         |       | The compatibility between medium and product material has to be checked in all applications.                  |
| Mechanical data             |       |                                                                                                               |
| Weight                      | [g]   | 36.2                                                                                                          |
| Materials                   |       | stainless steel (316L/1.4404)                                                                                 |
| Tightening torque           | [Nm]  | 520                                                                                                           |
| Sensor connection           |       | M12 x 1,5 sealing cone                                                                                        |
| Process connection          |       | welding adapter Ø 25 mm                                                                                       |
| Remarks                     |       |                                                                                                               |
| Pack quantity               |       | 1 pcs.                                                                                                        |