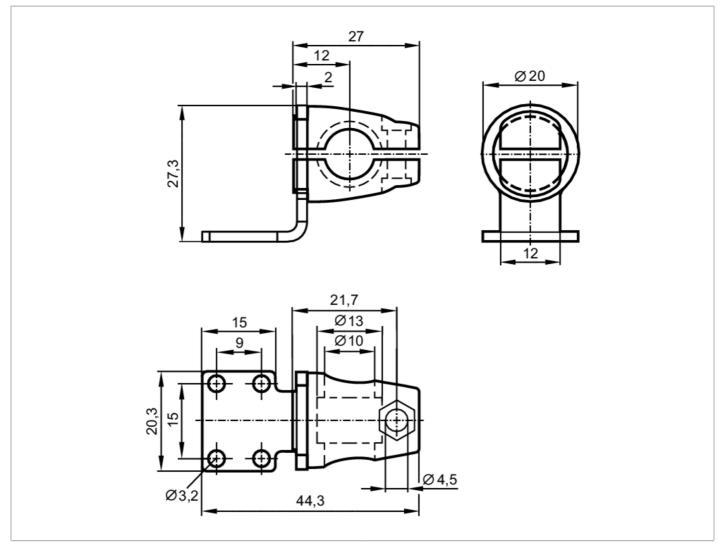

## Mounting set for position sensors

CLAMP AND BRACKET

| Application      |      |                                                                                                |
|------------------|------|------------------------------------------------------------------------------------------------|
| Design           |      | clamp mounting                                                                                 |
| Mechanical data  |      |                                                                                                |
| Weight           | [g]  | 47                                                                                             |
| Type of mounting |      | Mounting rod; (Ø 10 mm)                                                                        |
| Dimensions       | [mm] | 27.3 x 20 x 44.3                                                                               |
| Materials        |      | fixture: stainless steel; Clamp: stainless steel; screw: stainless steel; nut: stainless steel |
| Accessories      |      |                                                                                                |
| Items supplied   |      | head cap screw: 1 x M4 x 12                                                                    |
|                  |      | nut: M4                                                                                        |
| Remarks          |      |                                                                                                |
| Pack quantity    |      | 1 pcs.                                                                                         |