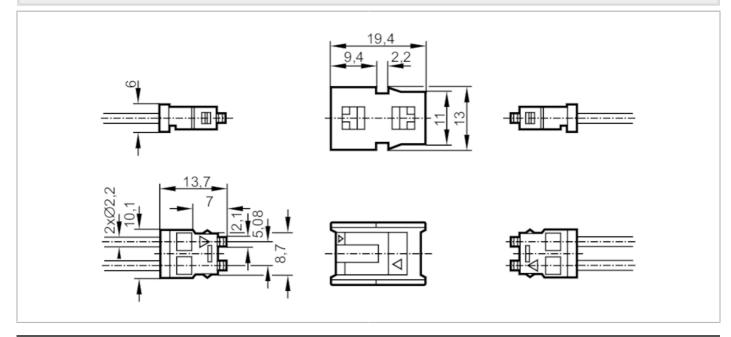

## Alternative articles: E20606

When selecting an alternative article and accessories please note that technical data may differ!

| Application             |      |                                                |
|-------------------------|------|------------------------------------------------|
| Application             |      | For use in industrial environments             |
| Operating conditions    |      |                                                |
| Ambient temperature     | [°C] | -3070                                          |
| Mechanical data         |      |                                                |
| Weight                  | [g]  | 46                                             |
| Version of sensing head |      | straight                                       |
| Total length            | [mm] | 2000; (fibre attached on one side 4 x 1000 mm) |
| Min. bending radius     | [mm] | 30                                             |
| Fibre diameter          | [mm] | 1                                              |
| Fibre material          |      | PMMA                                           |
| Fibre sheath material   |      | PE                                             |
| Remarks                 |      |                                                |
| Pack quantity           |      | 1 pcs.                                         |