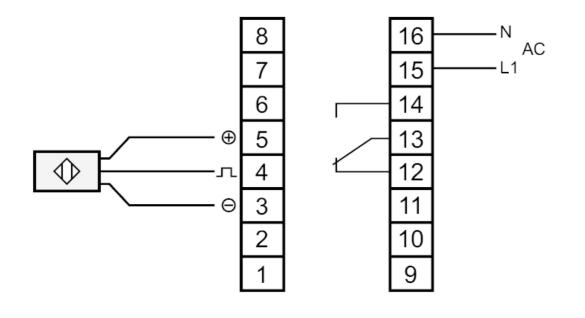

## DN0001

#### Switching amplifier

N600/230VAC/0,1A

| Mechanical data               |     |                               |                |  |  |  |
|-------------------------------|-----|-------------------------------|----------------|--|--|--|
| Weight                        | [g] | 0.43                          |                |  |  |  |
| Housing                       |     | housing for DIN rail mounting |                |  |  |  |
| Materials                     |     | plastics                      |                |  |  |  |
| Displays / operating elements |     |                               |                |  |  |  |
| Display                       |     | switching status              | LED, red       |  |  |  |
|                               |     | operation                     | 1 x LED, green |  |  |  |
| Electrical connection         |     |                               |                |  |  |  |
| terminals:4 mm <sup>2</sup>   |     |                               |                |  |  |  |
|                               |     |                               |                |  |  |  |

Connection