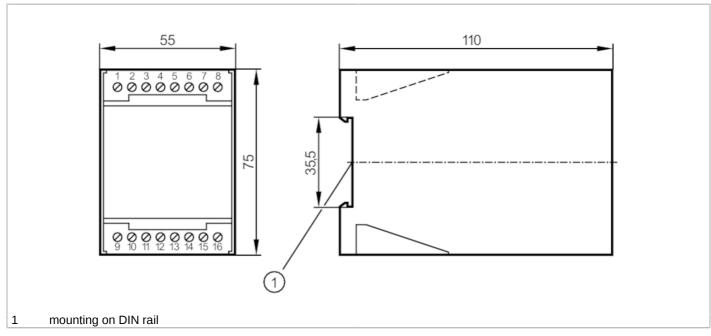

### **Control monitor for flow sensors**

WH =

GY =

white

grey

| Protection                         |                                                                                   | IP 40                                       |  |  |
|------------------------------------|-----------------------------------------------------------------------------------|---------------------------------------------|--|--|
| Protection rating terminals        |                                                                                   | IP 20                                       |  |  |
| Mechanical data                    |                                                                                   |                                             |  |  |
| Housing                            |                                                                                   | housing for DIN rail mounting               |  |  |
| Dimensions                         | [mm]                                                                              | 75 x 55 x 110                               |  |  |
| Materials                          |                                                                                   | plastics                                    |  |  |
| Displays / operat                  | ting elements                                                                     |                                             |  |  |
| Display                            |                                                                                   | function 11 x LED                           |  |  |
|                                    |                                                                                   | switching status LED, red                   |  |  |
| Remarks                            |                                                                                   |                                             |  |  |
| Pack quantity                      |                                                                                   | 1 pcs.                                      |  |  |
| Electrical connec                  | ction                                                                             |                                             |  |  |
| terminals: 16 x2.5 mm <sup>2</sup> |                                                                                   |                                             |  |  |
| Connection                         |                                                                                   |                                             |  |  |
|                                    |                                                                                   | 1 2 9 10 10 11 11 12 12 13 20 14 15 L1 16 N |  |  |
| 1:<br>2:<br>BN =<br>BU =<br>BK =   | Relais Temperatu<br>Relais Flow monit<br>Core colours :<br>brown<br>blue<br>black |                                             |  |  |