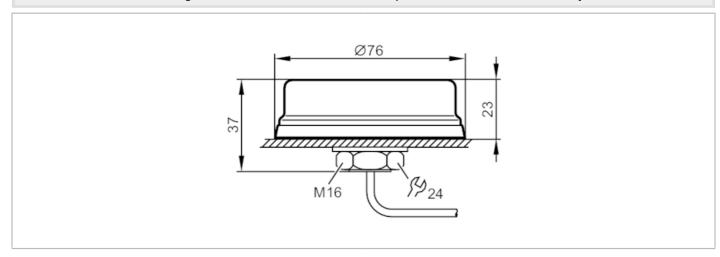

#### Alternative articles: EC3158

When selecting an alternative article and accessories please note that technical data may differ!

| Electrical data      |      |                                                                                                                                                      |
|----------------------|------|------------------------------------------------------------------------------------------------------------------------------------------------------|
| Operating voltage    | [V]  | via the internal wire of the GPS connection                                                                                                          |
| Current consumption  | [mA] | < 30                                                                                                                                                 |
| Operating conditions |      |                                                                                                                                                      |
| Ambient temperature  | [°C] | -4085                                                                                                                                                |
| Protection           |      | IP 69K                                                                                                                                               |
| Mechanical data      |      |                                                                                                                                                      |
| Weight               | [g]  | 151.5                                                                                                                                                |
| Type of mounting     |      | Gewinde                                                                                                                                              |
| Tightening torque    | [Nm] | < 5                                                                                                                                                  |
| Remarks              |      |                                                                                                                                                      |
| Remarks              |      | When mounting the antenna(s) in vehicles avoid the vicinity of fuel tanks, vessels with explosives or insufficiently screened electronic components. |
|                      |      | Do not install antenna inside closed metal construction (e.g. in driver's cabin).                                                                    |
|                      | _    | Clean the mounting surface before the installation.                                                                                                  |
|                      | -    | Do not extend or shorten antenna cable.                                                                                                              |
|                      | _    | Avoid direct exposure to steam or high-pressure cleaning during car wash.                                                                            |
|                      |      | Radio communication can affect the function of electronic devices that are not correctly shielded.                                                   |
|                      |      | Contact the manufacturer of the corresponding device in case of any interference.                                                                    |
| Pack quantity        |      | 1 pcs.                                                                                                                                               |