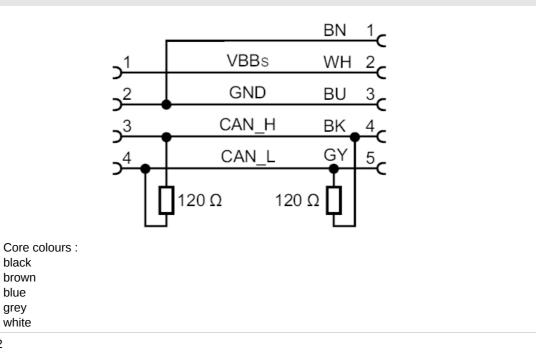

## CE CA

| Application                           |      |                                                                                                                      |
|---------------------------------------|------|----------------------------------------------------------------------------------------------------------------------|
| Design                                |      | wired, for BasicController and BasicDisplay, 1 x CR04xx, 1 x CR045x                                                  |
| Application                           |      | power supply; CAN bus                                                                                                |
| Operating conditions                  |      |                                                                                                                      |
| Ambient temperature                   | [°C] | -4085                                                                                                                |
| Mechanical data                       |      |                                                                                                                      |
| Weight                                | [g]  | 364.5                                                                                                                |
| Remarks                               |      |                                                                                                                      |
| Remarks                               |      | CAN bus terminating resistors (120 ohm) are integrated into the standard timer contact housing and the M12 connector |
| Pack quantity                         |      | 1 pcs.                                                                                                               |
| Electrical connection                 |      |                                                                                                                      |
| Cable: 10 m: 5 x 0 34 mm <sup>2</sup> |      |                                                                                                                      |

Cable: 10 m; 5 x 0.34 mm<sup>2</sup>

Connection

Connector: 1 x M12

BK =

BN =

BU =

GY =

WH =