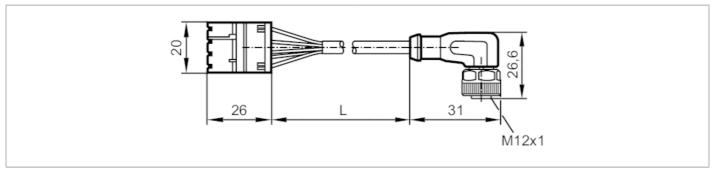

## C€ CK

| Application                          |      |                                                                                                                      |
|--------------------------------------|------|----------------------------------------------------------------------------------------------------------------------|
| Design                               |      | wired, for BasicController and BasicDisplay, 1 x CR04xx, 1 x CR045x                                                  |
| Application                          |      | power supply; CAN bus                                                                                                |
| Operating conditions                 |      |                                                                                                                      |
| Ambient temperature                  | [°C] | -4085                                                                                                                |
| Mechanical data                      |      |                                                                                                                      |
| Weight                               | [g]  | 194.4                                                                                                                |
| Remarks                              |      |                                                                                                                      |
| Remarks                              |      | CAN bus terminating resistors (120 ohm) are integrated into the standard timer contact housing and the M12 connector |
| Pack quantity                        |      | 1 pcs.                                                                                                               |
| Electrical connection                |      |                                                                                                                      |
| Cable: 5 m; 5 x 0.34 mm <sup>2</sup> |      |                                                                                                                      |
| Connection                           |      |                                                                                                                      |

## Connection

Core colours :

BK = black

BN = brown

BU = blue

GY = grey

WH = white

Connector: 1 x M12