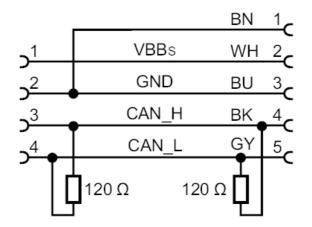

## C€ CK

| Application                          |      |                                                                                                                      |
|--------------------------------------|------|----------------------------------------------------------------------------------------------------------------------|
| Design                               |      | wired, for BasicController and BasicDisplay, 1 x CR04xx, 1 x CR045x                                                  |
| Application                          |      | power supply; CAN bus                                                                                                |
| Operating conditions                 |      |                                                                                                                      |
| Ambient temperature                  | [°C] | -4085                                                                                                                |
| Mechanical data                      |      |                                                                                                                      |
| Weight                               | [g]  | 194.4                                                                                                                |
| Remarks                              |      |                                                                                                                      |
| Remarks                              |      | CAN bus terminating resistors (120 ohm) are integrated into the standard timer contact housing and the M12 connector |
| Pack quantity                        |      | 1 pcs.                                                                                                               |
| Electrical connection                |      |                                                                                                                      |
| Cable: 5 m; 5 x 0.34 mm <sup>2</sup> |      |                                                                                                                      |
| Connection                           |      |                                                                                                                      |

## Connection

Core colours :

BK = black

BN = brown

BU = blue

GY = grey

WH = white

Connector: 1 x M12