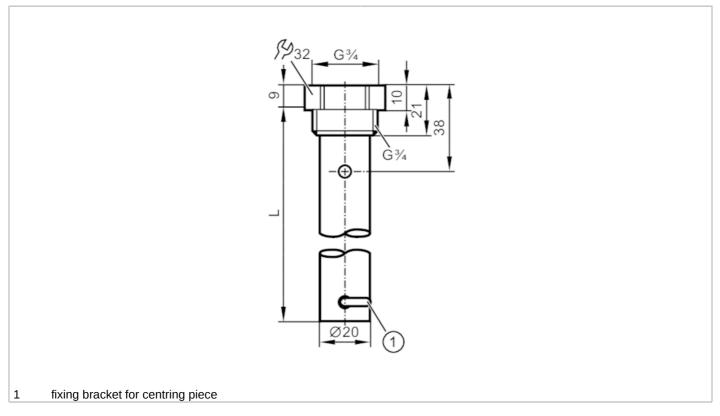

## **CRN**

| Application                              |        |                                                                                                                                                               |
|------------------------------------------|--------|---------------------------------------------------------------------------------------------------------------------------------------------------------------|
| Design                                   |        | for level sensors LR                                                                                                                                          |
| Medium temperature                       | [°C]   | -40200                                                                                                                                                        |
| Pressure rating                          | [bar]  | 16                                                                                                                                                            |
| Vacuum resistance                        | [mbar] | -1000                                                                                                                                                         |
| MAWP (for applications according to CRN) | [bar]  | 16                                                                                                                                                            |
| Mechanical data                          |        |                                                                                                                                                               |
| Weight                                   | [g]    | 194                                                                                                                                                           |
| Materials                                |        | Coaxial pipe: stainless steel (304/1.4301); Sealing: NBR reinforced fibre; fixing bracket: stainless steel (301/1.4310); Centring piece: PPS reinforced fibre |
| Sensor connection                        |        | threaded connection G 3/4 internal thread                                                                                                                     |
| Process connection                       |        | threaded connection G 3/4 external thread                                                                                                                     |
| Length L                                 | [mm]   | 265                                                                                                                                                           |
| Accessories                              |        |                                                                                                                                                               |
| Items supplied                           |        | Sealing: 1                                                                                                                                                    |
| Remarks                                  |        |                                                                                                                                                               |
| Pack quantity                            |        | 1 pcs.                                                                                                                                                        |