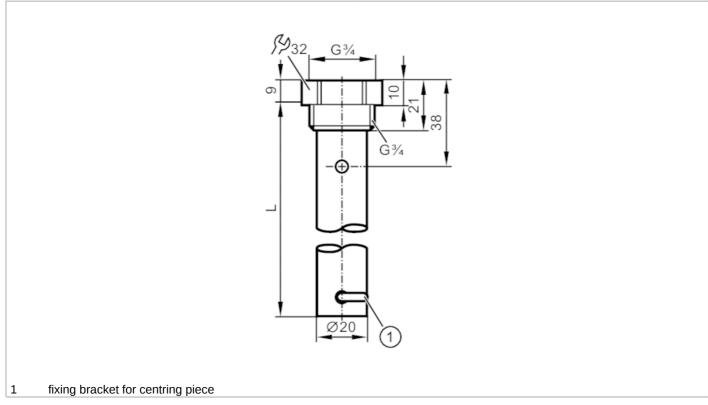

## Coaxial pipe for level sensors

| Application        |        |                                                                                                                                                                   |
|--------------------|--------|-------------------------------------------------------------------------------------------------------------------------------------------------------------------|
| Design             |        | Version without holes, for level sensors, LR                                                                                                                      |
| Medium temperature | [°C]   | -40200                                                                                                                                                            |
| Pressure rating    | [bar]  | 16                                                                                                                                                                |
| Vacuum resistance  | [mbar] | -1000                                                                                                                                                             |
| Mechanical data    |        |                                                                                                                                                                   |
| Weight             | [g]    | 289                                                                                                                                                               |
| Materials          |        | Coaxial pipe: stainless steel (1.4301 / 304); Sealing: NBR reinforced fibre; Centring piece: PPS reinforced fibre; fixing bracket: stainless steel (1.4310 / 301) |
| Sensor connection  |        | threaded connection G 3/4 internal thread                                                                                                                         |
| Process connection |        | threaded connection G 3/4 external thread                                                                                                                         |
| Length L           | [mm]   | 450                                                                                                                                                               |
| Accessories        |        |                                                                                                                                                                   |
| Items supplied     |        | Sealing: 1                                                                                                                                                        |
| Remarks            |        |                                                                                                                                                                   |
| Pack quantity      |        | 1 pcs.                                                                                                                                                            |