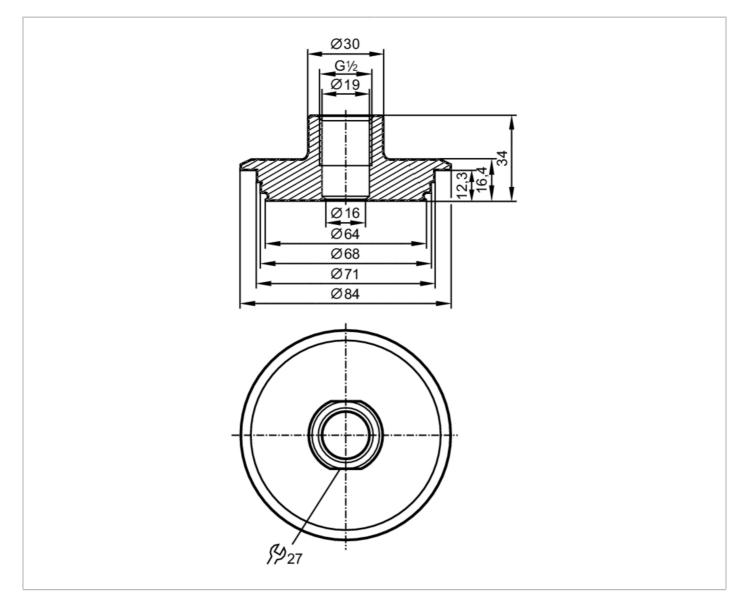

## **Process adapter Varivent**

ADAPT G1/2 VARIVENT D68

## EC 1935/2004 EHEDG Tested FCM

| Application                                       |       |                                             |
|---------------------------------------------------|-------|---------------------------------------------|
| Pressure rating                                   | [bar] | 25                                          |
| Mechanical data                                   |       |                                             |
| Weight                                            | [g]   | 596                                         |
| Materials                                         |       | stainless steel (1.4435 / 316L)             |
| Sensor connection                                 |       | G 1/2 sealing cone                          |
| Process connection                                |       | Varivent Form N, DN40DN150 (1,56"), Ø 68 mm |
| Surface characteristics Ra/Rz of the wetted parts |       | 0.4 / 4                                     |
| Hygienic equipment class to<br>DIN 11866          |       | H4                                          |
| Remarks                                           |       |                                             |
| Pack quantity                                     |       | 1 pcs.                                      |