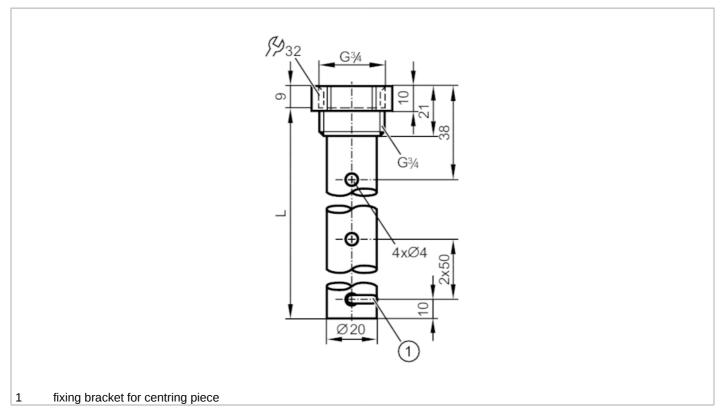

## CRN

| Application                              |        |                                                                                                                                                                  |
|------------------------------------------|--------|------------------------------------------------------------------------------------------------------------------------------------------------------------------|
| Design                                   |        | for level sensors LR                                                                                                                                             |
| Medium temperature                       | [°C]   | -40200                                                                                                                                                           |
| Pressure rating                          | [bar]  | 16                                                                                                                                                               |
| Vacuum resistance                        | [mbar] | -1000                                                                                                                                                            |
| MAWP (for applications according to CRN) | [bar]  | 16                                                                                                                                                               |
| Mechanical data                          |        |                                                                                                                                                                  |
| Weight                                   | [g]    | 316.4                                                                                                                                                            |
| Materials                                |        | Coaxial pipe: stainless steel (304/1.4301); Sealing: NBR reinforced fibre;<br>Centring piece: PPS reinforced fibre; fixing bracket: stainless steel (301/1.4310) |
| Sensor connection                        |        | threaded connection G 3/4 internal thread                                                                                                                        |
| Process connection                       |        | threaded connection G 3/4 external thread                                                                                                                        |
| Length L                                 | [mm]   | 500                                                                                                                                                              |
| Accessories                              |        |                                                                                                                                                                  |
| Items supplied                           |        | Sealing: 1                                                                                                                                                       |
| Remarks                                  |        |                                                                                                                                                                  |
| Pack quantity                            |        | 1 pcs.                                                                                                                                                           |