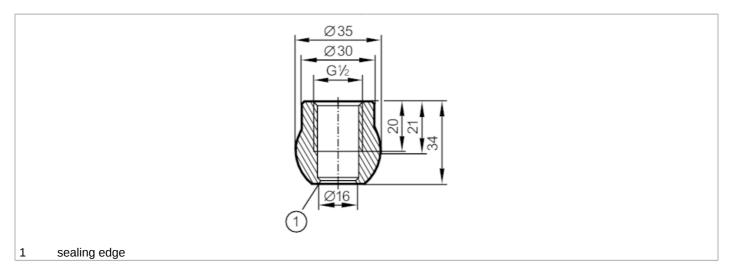

## EC 1935/2004 EHEDG Tested FCM

| Application                  |      |                                                                                                               |
|------------------------------|------|---------------------------------------------------------------------------------------------------------------|
| Pressure rating [            | bar] | 50                                                                                                            |
| Note on pressure rating      |      | for the connection sensor - adapter                                                                           |
| Tests / approvals            |      |                                                                                                               |
| Pressure Equipment Directive |      | A possible classification to PED depends on the application and has to be carried out by the user / operator. |
| Safety instructions          |      | The compatibility between medium and product material has to be checked in all applications.                  |
| Mechanical data              |      |                                                                                                               |
| Weight                       | [g]  | 164.5                                                                                                         |
| Materials                    |      | stainless steel (316L/1.4435)                                                                                 |
| Sensor connection            |      | G 1/2 sealing cone                                                                                            |
| Process connection           |      | welding adapter Ø 35 mm                                                                                       |
| Remarks                      |      |                                                                                                               |
| Pack quantity                |      | 1 pcs.                                                                                                        |