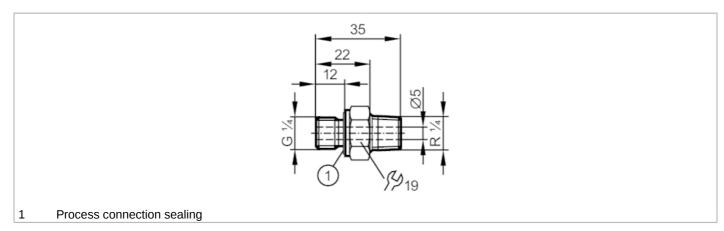

## Screw-in adapter for process sensors

ADAPT G1/4 A - R1/4

| Application            |        |                                                                                                               |
|------------------------|--------|---------------------------------------------------------------------------------------------------------------|
| Pressure rating        | [bar]  | 400                                                                                                           |
| Tests / approvals      |        |                                                                                                               |
| Pressure Equipment Dir | ective | A possible classification to PED depends on the application and has to be carried out by the user / operator. |
| Safety instructions    |        | The compatibility between medium and product material has to be checked in all applications.                  |
| Mechanical data        |        |                                                                                                               |
| Weight                 | [g]    | 43.9                                                                                                          |
| Materials              |        | steel (1.0718 / 12L13); Process connection sealing: FKM (DIN 3869)                                            |
| Sensor connection      |        | G 1/4                                                                                                         |
| Process connection     |        | threaded connection R 1/4                                                                                     |
| Remarks                |        |                                                                                                               |
| Pack quantity          |        | 1 pcs.                                                                                                        |