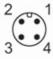

### **Electrical connection - plug**

Connector: 1 x M12, straight; coding: A; Moulded body: PUR; Locking: brass, nickel-plated; Tightening torque: 0.7...0.9 Nm