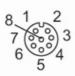

### Electrical connection - socket

Connector: 1 x M12, straight; coding: A; Moulded body: PUR; Locking: brass, nickel-plated; Tightening torque: 0.7...0.9 Nm