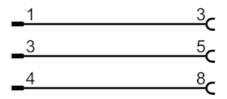

#### Electrical connection

Cable: 1 m, PUR, Halogen-free, black, Ø 6.8 mm; 3 x 0.25 mm<sup>2</sup>

Connection