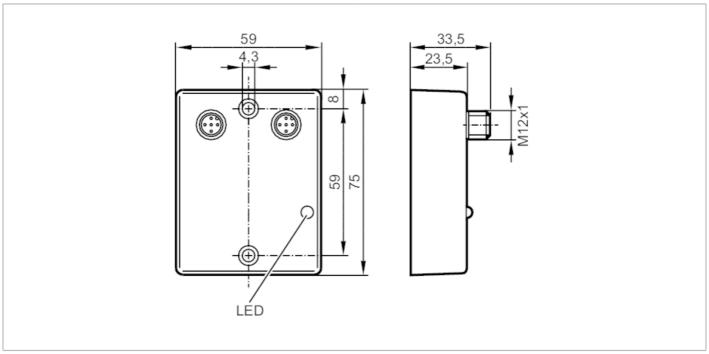

## Please do not use for new projects.

| Electrical data               |      |                                                        |  |
|-------------------------------|------|--------------------------------------------------------|--|
| Operating voltage             | [V]  | 832 DC                                                 |  |
| Current consumption           | [mA] | < 60                                                   |  |
| Interfaces                    |      |                                                        |  |
| Number of CAN interfaces      |      | 1                                                      |  |
| Number of R232 interfaces     |      | 1                                                      |  |
| Operating conditions          |      |                                                        |  |
| Protection                    |      | IP 67                                                  |  |
| Mechanical data               |      |                                                        |  |
| Weight                        | [g]  | 120.5                                                  |  |
| Dimensions                    | [mm] | 75 x 59 x 33.5                                         |  |
| Materials                     |      | PA                                                     |  |
| Displays / operating elements |      |                                                        |  |
| Display                       |      | status 1 x LED                                         |  |
| Accessories                   |      |                                                        |  |
| Items supplied                |      | Protective cap: M12                                    |  |
| Remarks                       |      |                                                        |  |
| Remarks                       |      | Singapore Not approved for operation, for export only. |  |