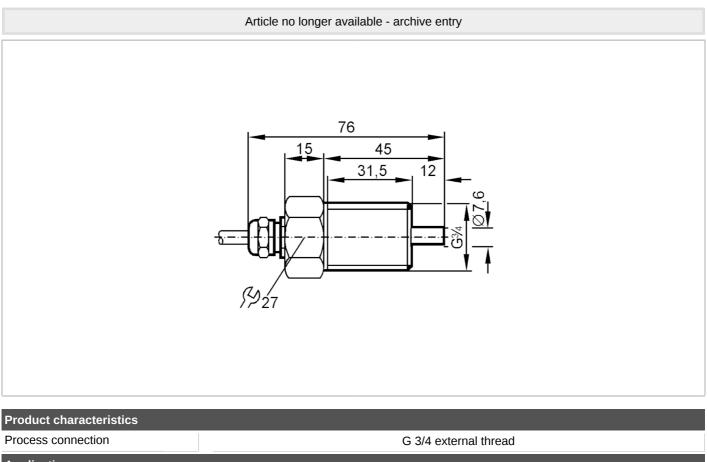

## Flow sensor for connection to an evaluation unit

STR34ABBE1

| Response times                                                                |     |                              |  |  |
|-------------------------------------------------------------------------------|-----|------------------------------|--|--|
| Response time                                                                 | [S] | 110                          |  |  |
| Liquids                                                                       |     |                              |  |  |
| Response time                                                                 | [s] | 110                          |  |  |
| Gases                                                                         |     |                              |  |  |
| Response time                                                                 | [s] | 110                          |  |  |
| Operating conditions                                                          |     |                              |  |  |
| Protection                                                                    |     | IP 67                        |  |  |
| Mechanical data                                                               |     |                              |  |  |
| Housing                                                                       |     | threaded type                |  |  |
| Materials                                                                     |     | stainless steel (303/1.4305) |  |  |
| Process connection                                                            |     | G 3/4 external thread        |  |  |
| Remarks                                                                       |     |                              |  |  |
| Pack quantity                                                                 |     | 1 pcs.                       |  |  |
| Electrical connection                                                         |     |                              |  |  |
| Cable: 2 m, Silflex-PUR; Maximum cable length: 100 m; 4 x 0.5 mm <sup>2</sup> |     |                              |  |  |