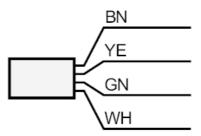

Connection

|      | Core colours : |
|------|----------------|
| BK = | black          |
| BN = | brown          |
| BU = | blue           |
| WH = | white          |