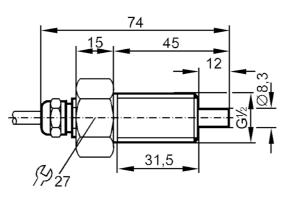

## Flow sensor for connection to an evaluation unit

STR12ABBE1/20m

| Product characteristics       |         |                       |  |  |
|-------------------------------|---------|-----------------------|--|--|
| Process connection            |         | G 1/2 external thread |  |  |
| Application                   |         |                       |  |  |
| Application                   |         | Ex zone 1             |  |  |
| Medium temperature            | [°C]    | -2580                 |  |  |
| Pressure rating               | [bar]   | 30                    |  |  |
| Liquids                       |         |                       |  |  |
| Application                   |         | Ex zone 1             |  |  |
| Medium temperature            | [°C]    | -2580                 |  |  |
| Gases                         |         |                       |  |  |
| Medium temperature            | [°C]    | -2580                 |  |  |
| Electrical data               |         |                       |  |  |
| Connection to control monitor |         | VS 0100 Ex            |  |  |
| Measuring/setting range       | 9       |                       |  |  |
| Liquids                       |         |                       |  |  |
| Setting range                 | [cm/s]  | 3300                  |  |  |
| Greatest sensitivity          | [cm/s]  | 360                   |  |  |
| Gases                         |         |                       |  |  |
| Setting range                 | [cm/s]  | 2002000               |  |  |
| Greatest sensitivity          | [cm/s]  | 100800                |  |  |
| Accuracy / deviations         |         |                       |  |  |
| Temperature gradient          | [K/min] | 15                    |  |  |
| Response times                |         |                       |  |  |
| Response time                 | [s]     | 110                   |  |  |

## Flow sensor for connection to an evaluation unit

STR12ABBE1/20m

| Liquids                   |                    |                                |  |
|---------------------------|--------------------|--------------------------------|--|
| Response time             | [S]                | 110                            |  |
| Gases                     |                    |                                |  |
| Response time             | [S]                | 110                            |  |
| Operating conditions      |                    |                                |  |
| Protection                |                    | IP 67                          |  |
| Mechanical data           |                    |                                |  |
| Housing                   |                    | threaded type                  |  |
| Materials                 |                    | stainless steel (316Ti/1.4571) |  |
| Process connection        |                    | G 1/2 external thread          |  |
| Remarks                   |                    |                                |  |
| Pack quantity             |                    | 1 pcs.                         |  |
| Electrical connection     |                    |                                |  |
| Cable: 20 m, PUR; 4 x 0.3 | 34 mm <sup>2</sup> |                                |  |