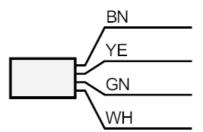

Connection

| GN = green   WH = white   YE = yellow | BN =<br>GN =<br>WH =<br>YE = | white |  |
|---------------------------------------|------------------------------|-------|--|
|---------------------------------------|------------------------------|-------|--|